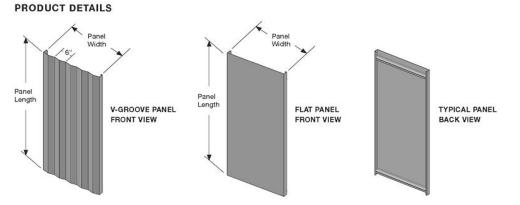

Available as 4x8 or 4x10 sheets with many colors to choose from. Please visit our website for more information at www.decotonesurfaces.com

Decotone Surfaces Interior Grade Compact Laminate is a material that is manufactured from 3mm (1/8") thickness up to 25mm (1") thickness. The surface can be produced in a wide range of solid colors, woodgrains, patterns and pearlescent designs. Compact Laminate has a high resistance to impact, scratching, fire, water and humidity due to its high density compostion. Decotone Surfaces Interior Grade Compact Laminates can be used in hospitals, schools, restaurants, locker rooms and various types of partitions. Due to it's non-porous material, it is resistant to bacteria and easy to clean.