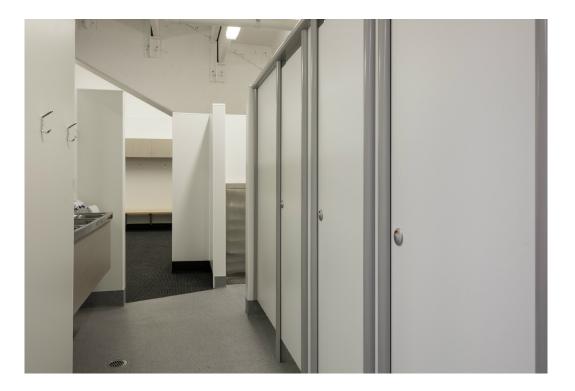

Available as 4x8 or 4x10 sheets with many colors to choose from. Please visit our website for more information at www.decotonesurfaces.com

Decotone Surfaces Interior Grade Compact Laminate is a material that is manufactured from 3mm (1/8") thickness up to 25mm (1") thickness. The surface can be produced in a wide range of solid colors, woodgrains, patterns and pearlescent designs. Compact Laminate has a high resistance to impact, scratching, fire, water and humidity due to its high density compostion. Decotone Surfaces Interior Grade Compact Laminates can be used in hospitals, schools, restaurants, locker rooms and various types of partitions. Due to it's non-porous material, it is resistant to bacteria and easy to clean.