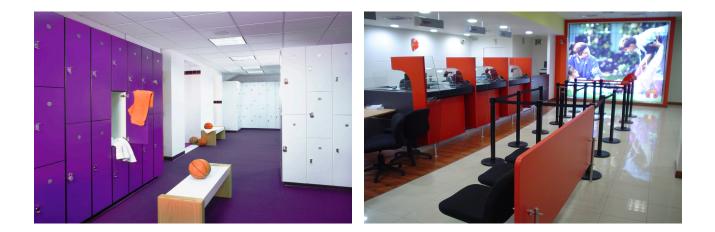

Available as 4x8 or 4x10 sheets with many colors to choose from. Please visit our website for more information at www.decotonesurfaces.com

Decotone Surfaces Interior Grade Compact Laminate is a material that is manufactured from 3mm (1/8") thickness up to 25mm (1") thickness. The surface can be produced in a wide range of solid colors, woodgrains, patterns and pearlescent designs. Compact Laminate has a high resistance to impact, scratching, fire, water and humidity due to its high density compostion. Decotone Surfaces Interior Grade Compact Laminates can be used in hospitals, schools, restaurants, locker rooms and various types of partitions. Due to it's non-porous material, it is resistant to bacteria and easy to clean.