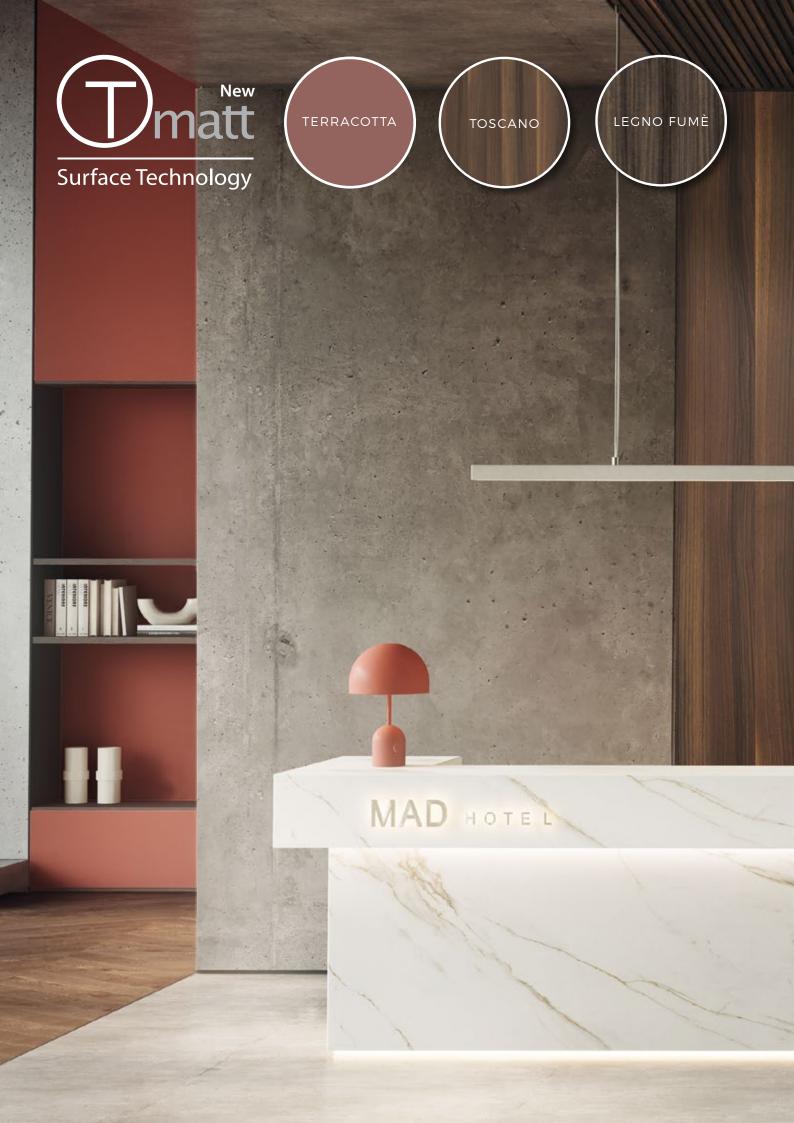

# T matt

0

0

TERRACOTTA PMT6125M

**LIGNITE** PMT2125M

#### NEW COLORS FOR THE KITCHEN

ARTICO PMT003M

SMERALDO PMT5025M

BLU PMT2025M

LEGNO FUMÈ PMT5626M

TOSCANO PMT5627M

ELBA PMT5628M