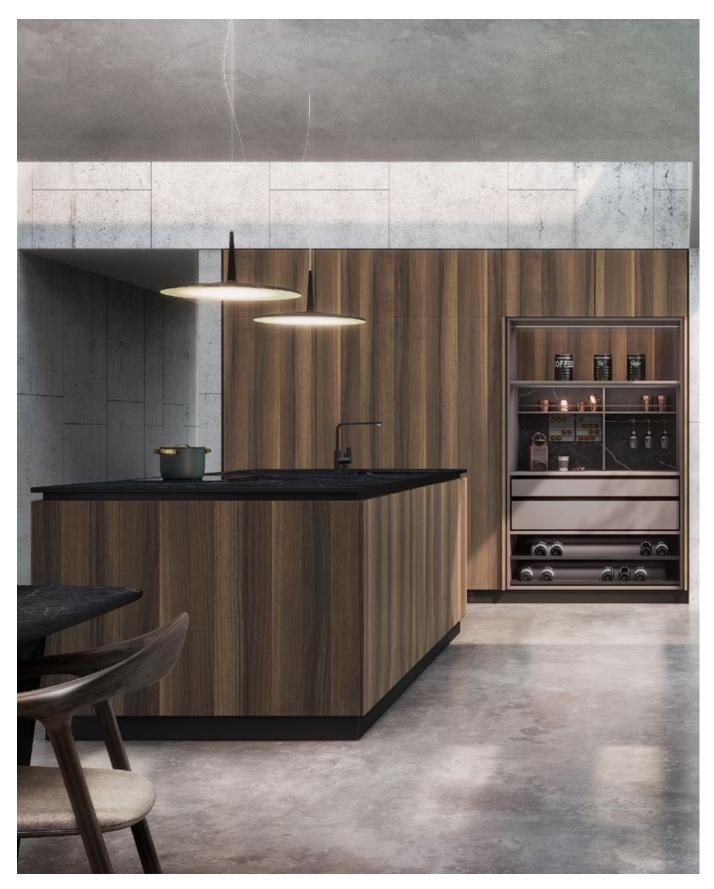

#### THE KITCHEN

THE DEPTH OF THE UNIVERSE IS AN UNKNOWN BUT PERFECT FEELING, AND SO IS THE NEW **TMATT.** 

### THE QUALITIES

The new lacquered supermatt, Tmatt, is capable of surprising due to its properties: anti-fingerprint, auto-regenerative, warm soft-touch texture, etc. This spectacular product is summarized in true tone color palette.