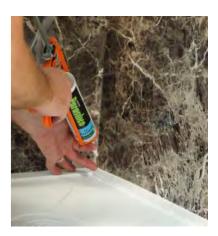

4. Apply Reco-Tape 50/50 to joint area

Trim panel using a knife or saw

Apply adhesive to panel

Fold top and bottom of tape over to reveal join point then position panel

Once panel is in place remove the tape from behind the panel

Slide second panel up to first allowing 3mm gap between them

11. join.

It can be cut using a sharp Stanley type knife and designed with a fine-toothed handsaw, track saw or

www.decotonesurfaces.com

Wipe off excess sealant along the

#### 9.

Apply small bead of sealant to panel edge.

12. Seal top and bottom joints.