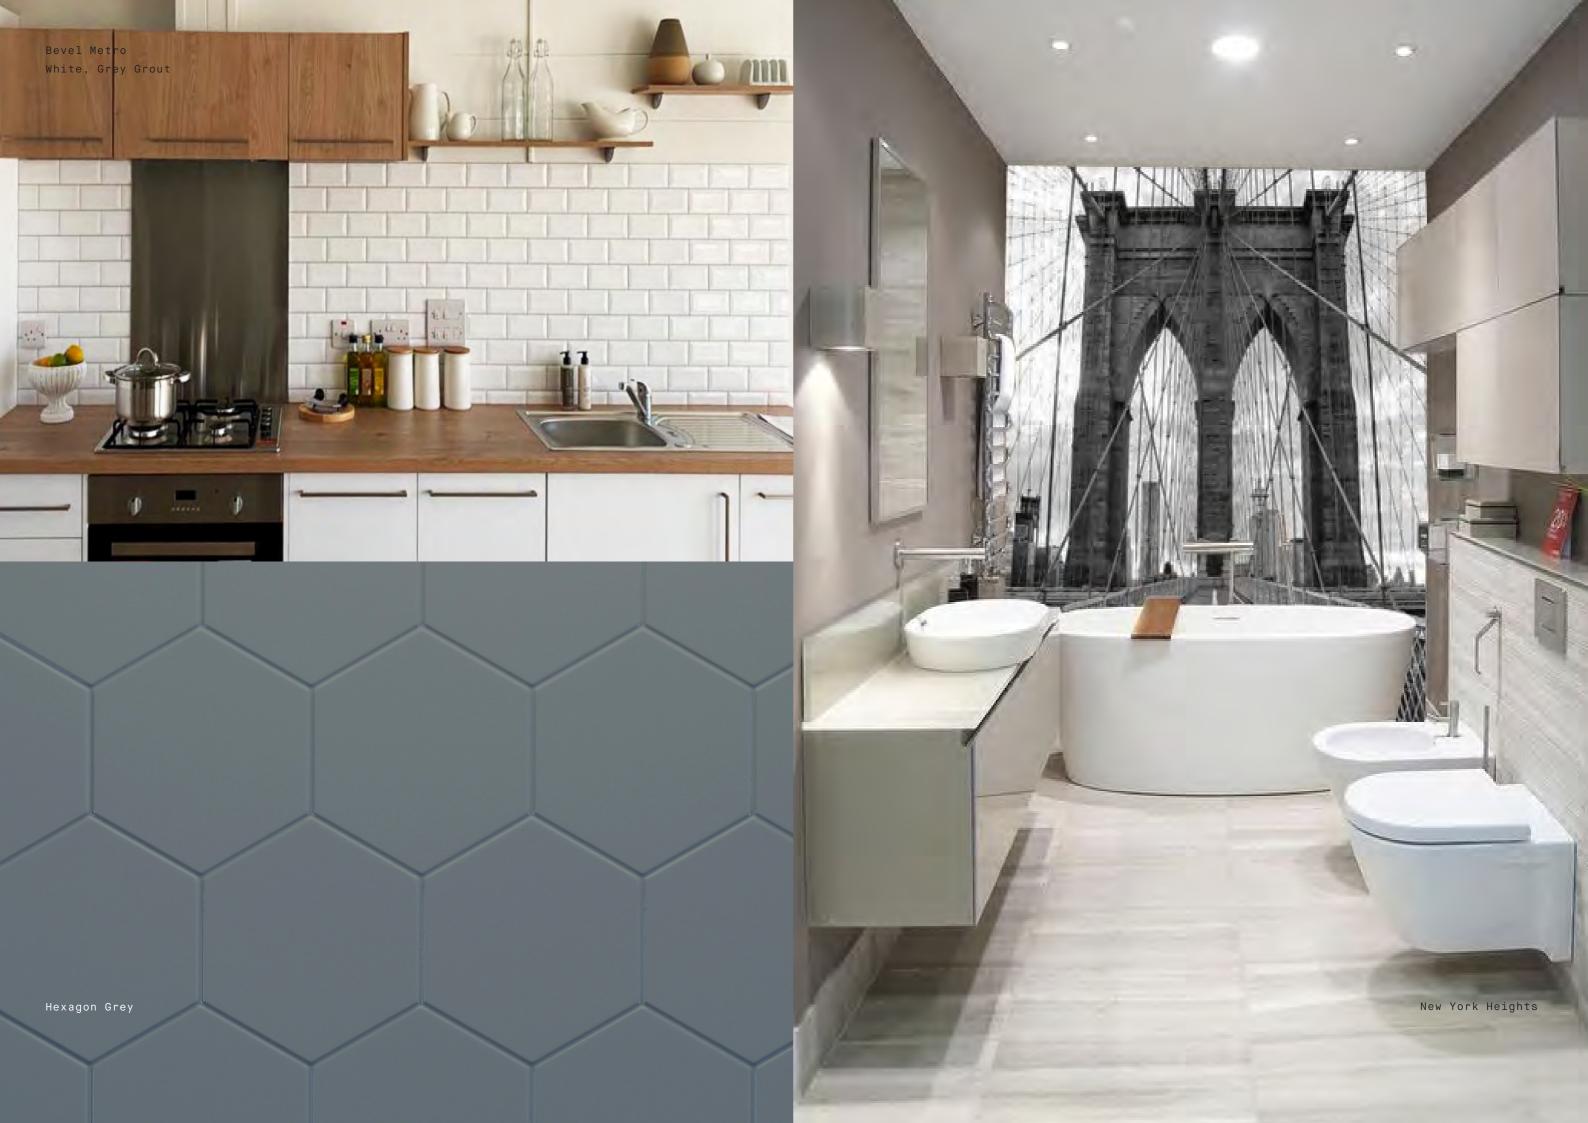

#### Tile Shapes

Mosaic

25 x 25mm

100 Tile 100 x 100mm

Large 226 x 310 or 600 x 300mm Bevel Metro (offset) 75 x 150mm

Hexagon 150 x 150mm

150 Tile 150 x 150mm

Flat Metro (offset) 150 x 75mm

Designs

Umbria Marble