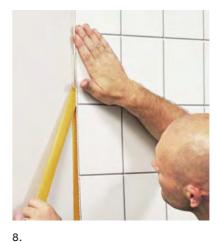

4. Apply Reco-Tape 50/50 to joint area

Trim panel using a knife or saw

Apply adhesive to panel

Fold top and bottom of tape over to reveal join point then position panel

Once panel is in place remove the tape from behind the panel

Slide second panel up to first allowing 3mm gap between them

11. join.

It can be cut using a sharp Stanley type knife and designed with a fine-toothed handsaw, track saw or

www.decotonesurfaces.com

Wipe off excess sealant along the