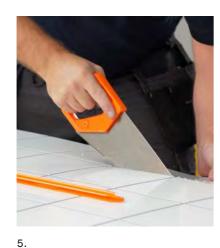

Slide second panel up to first allowing 3mm gap between them

11. join.

It can be cut using a sharp Stanley type knife and designed with a fine-toothed handsaw, track saw or

www.decotonesurfaces.com

Wipe off excess sealant along the