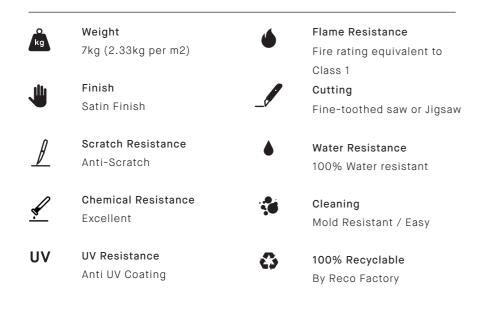

#### Features and benefits

profiles or joining strips

Weight

Finish

4.5kg (1.5kg per m2)

Satin & Gloss Finish

Scratch Resistance

**Chemical Resistance** 

Non Scratch

Excellent

UV Resistance

Anti UV Coating

Performance

kg

⋓

UV

| • Non-Scratch PVC wall panels                          | • 100% waterproof                                             |
|--------------------------------------------------------|---------------------------------------------------------------|
| • Impact & graffiti resistant                          | <ul> <li>No grout means they are easy<br/>to clean</li> </ul> |
| <ul> <li>Install over existing tiles or any</li> </ul> |                                                               |
| level surface                                          | <ul> <li>Virtually maintenance-free!</li> </ul>               |
|                                                        |                                                               |
| $\cdot$ Fit in 1/4 of the days it would take           | $\cdot$ 20% more thermally efficient than                     |
| to install tiles                                       | tiling                                                        |
|                                                        |                                                               |
| $\cdot$ Wallpaper type joints with no                  | · 100% recyclable (reducing landfill)                         |

· 100% recyclable (reducing landfill)

· 10 year manufacturers guarantee

Flame Resistance

Water Resistance

100% Waterproof

100% Recyclable

By Reco Factory

Mold Resistant / Easy

Cutting

Cleaning

BS476 Part 7 Class 1

Fine-toothed saw or Jigsaw

Stone

Satin

Pattern

Color