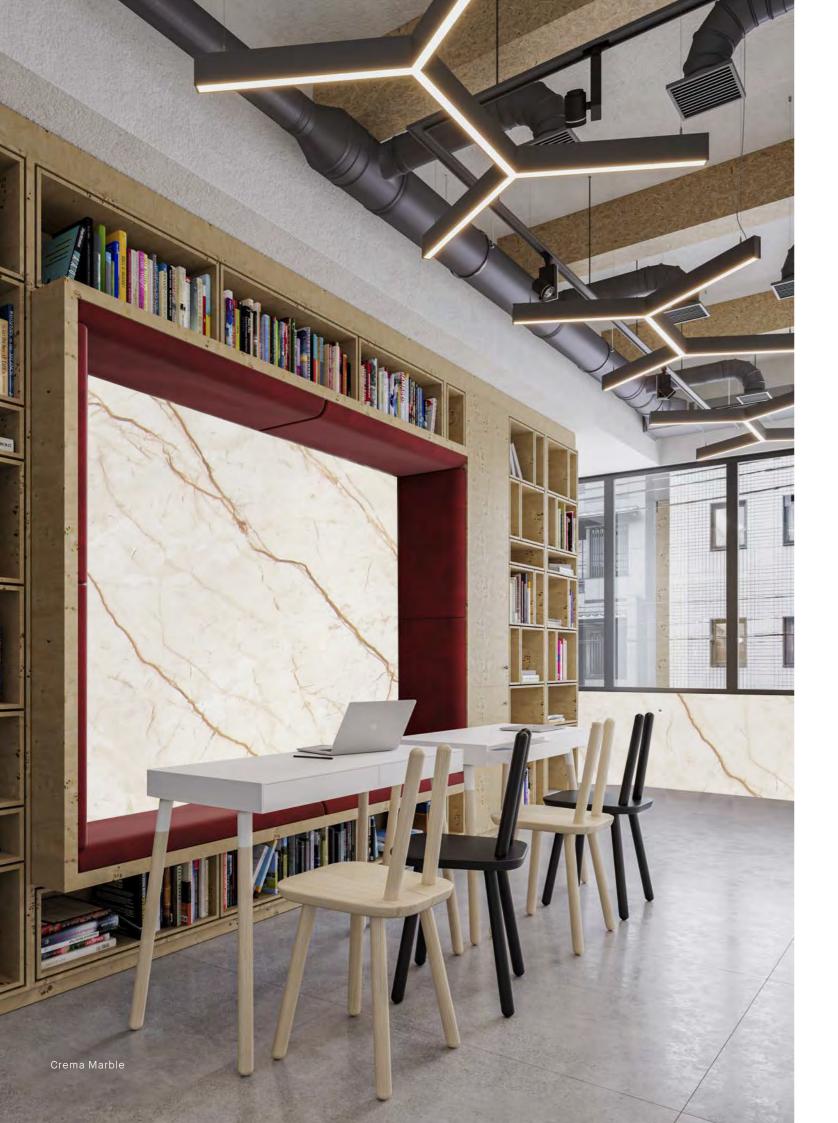

## Panel Types & Uses

Reco Tile by Decotone wall panels are a patented, high performance, fast fit and maintenance-free wall covering system. It is the leading alternative to tiles or laminate faced wooden panels.

• Our panels are designed to be applied directly to any reasonably level wall surface including brick, block, plaster, boarding or even over existing tiles (see opposite).

• The panels are between 1 and 4mm thick so they maximize your room space, are easy to cut and fit.

• Our panels can be joined like a jigsaw ideally at any molded grout line, reducing waste and cost.

• They are easy to clean as there is no grout for the dirt to get trapped in.

• All our products are 100% recyclable.

• Our panels are made from PVC or Acrylic capped ABS or Polycarbonate.

• They are available in either molded tile or flat panel, with a gloss or satin finish.

• Panel sizes are 2440 x1220mm for trade customers.

• By using our unique fitting system, the panels provide a seamless finish, which is 100% waterproof.

| *Some unlevel walls may require a flat<br>backing strip at the point of join | Existing Tiles | Breeze Block (semi-level)* | Breeze Block (level)* | Stud-work* | Brickwork* | Plasterboard | Plaster | Paintwork | Plywood | MDF | Concrete (level)* |
|------------------------------------------------------------------------------|----------------|----------------------------|-----------------------|------------|------------|--------------|---------|-----------|---------|-----|-------------------|
| Tile                                                                         |                |                            |                       |            |            |              |         |           |         |     |                   |
| Molded Tile Panel                                                            | •              | •                          | •                     |            | •          | •            | •       | •         | •       | •   | •                 |
| 2440 x 1220 x 3mm                                                            |                |                            |                       |            |            |              |         |           |         |     |                   |
| Design                                                                       |                |                            |                       |            |            |              |         |           |         |     |                   |
| Printed Wall Panel                                                           | •              | •                          | •                     |            | •          | •            | •       | •         | •       | •   | •                 |
| 2440 x 1220 x 2mm                                                            |                |                            |                       |            |            |              |         |           |         |     |                   |
| Gloss / Glass                                                                |                |                            |                       |            |            |              |         |           |         |     |                   |
| Plain Color Wall Panel                                                       | •              |                            | •                     |            | •          | •            | •       | •         | •       | •   |                   |
| 2440 x 1220 x 2mm 2440                                                       |                |                            |                       |            |            |              |         |           |         |     |                   |
| x 1220 x 4mm                                                                 |                |                            |                       |            |            |              |         |           |         |     |                   |
| Protect                                                                      |                |                            |                       |            |            |              |         |           |         |     |                   |
| High Wear Wall Covering                                                      | •              |                            |                       |            |            | •            | •       | •         | •       | •   | •                 |
| 2440 x 1220 x 1mm                                                            |                |                            |                       |            |            |              |         |           |         |     |                   |