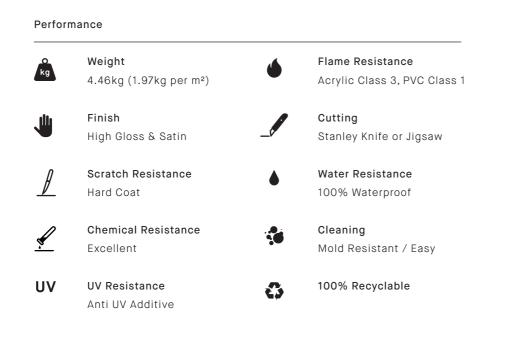

#### Features and benefits

profiles or joining strips

Weight

Finish

4.5kg (1.5kg per m2)

Satin & Gloss Finish

Scratch Resistance

**Chemical Resistance** 

Non Scratch

Excellent

UV Resistance

Anti UV Coating

Performance

kg

⋓

UV

| • Non-Scratch PVC wall panels                          | • 100% waterproof                                             |
|--------------------------------------------------------|---------------------------------------------------------------|
| • Impact & graffiti resistant                          | <ul> <li>No grout means they are easy<br/>to clean</li> </ul> |
| <ul> <li>Install over existing tiles or any</li> </ul> |                                                               |
| level surface                                          | <ul> <li>Virtually maintenance-free!</li> </ul>               |
|                                                        |                                                               |
| $\cdot$ Fit in 1/4 of the days it would take           | $\cdot$ 20% more thermally efficient than                     |
| to install tiles                                       | tiling                                                        |
|                                                        |                                                               |
| $\cdot$ Wallpaper type joints with no                  | · 100% recyclable (reducing landfill)                         |

· 100% recyclable (reducing landfill)

· 10 year manufacturers guarantee

Flame Resistance

Water Resistance

100% Waterproof

100% Recyclable

By Reco Factory

Mold Resistant / Easy

Cutting

Cleaning

BS476 Part 7 Class 1

Fine-toothed saw or Jigsaw

Stone

Satin

Pattern

Color