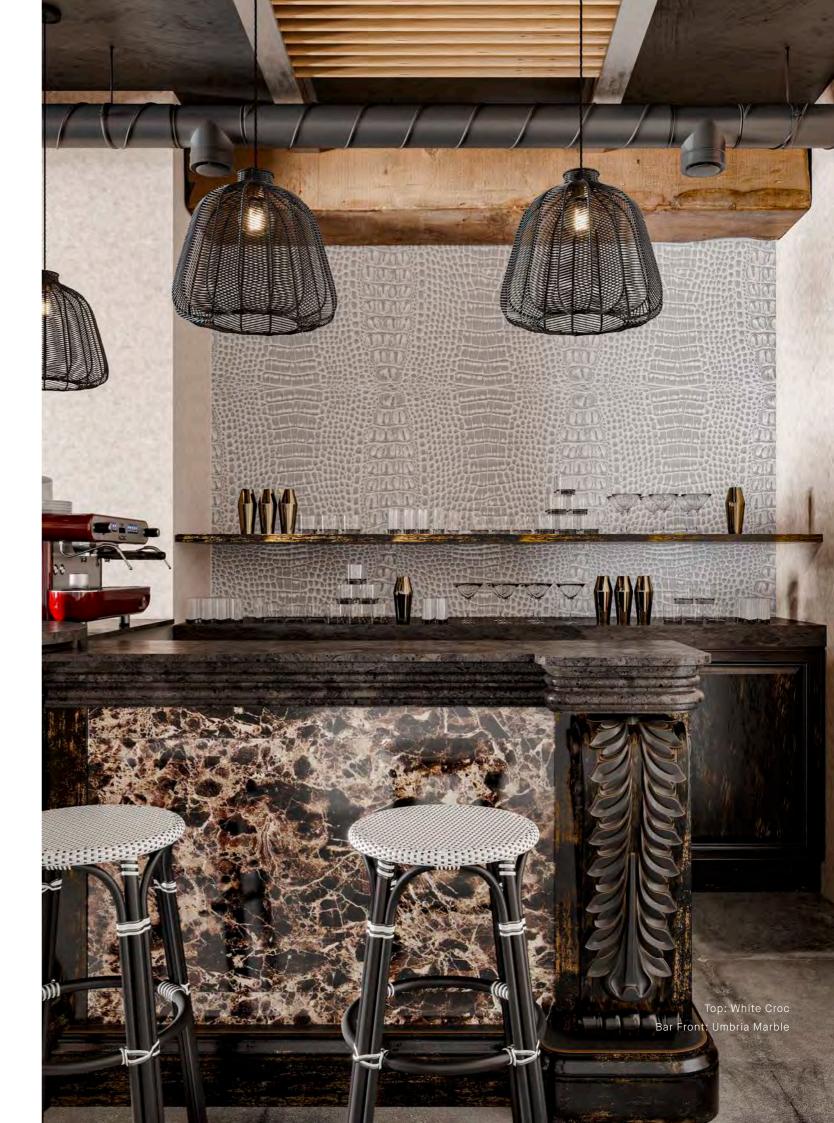

**Residential** - bathrooms, showers, toilets, kitchen splash-back headboards, living room walls. For new build and refurbishments.

**Student Accommodation** – showers, kitchens, headboards, reception area walls, corridors and high wear areas.

**Hotels** - bathrooms, showers, kitchen splash-back, toilets, headboards, reception areas, corridors and high-traffic areas.

**Restaurants** - kitchen walls, toilets, restaurant wall protection, counter fronts.

**Commercial** – Supermarket toilets, café's, bulkheads, counters, display boards.

**Hospital** – bathrooms, waiting rooms, kitchens, showers.

**Schools** - swimming pools, kitchens, showers, changing rooms, bathrooms, toilets, reception, meeting rooms, gyms, outdoor meeting areas.