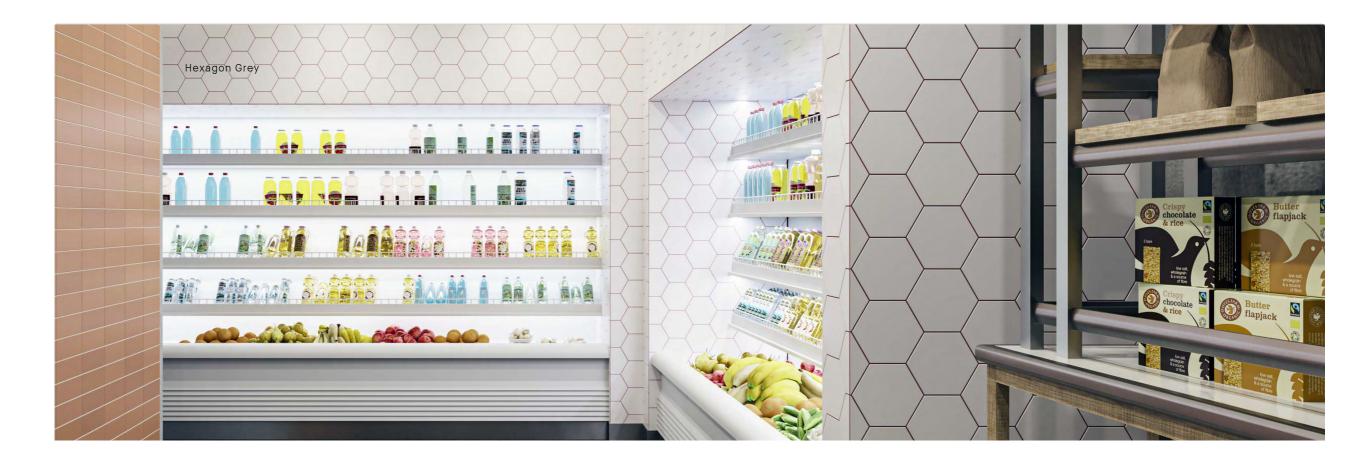

**Commercial** – Supermarket toilets, café's, bulkheads, counters, display boards.

**Hospital** – bathrooms, waiting rooms, kitchens, showers.

**Schools** - swimming pools, kitchens, showers, changing rooms, bathrooms, toilets, reception, meeting rooms, gyms, outdoor meeting areas.

#### Tile Shapes

Mosaic

25 x 25mm

100 Tile 100 x 100mm

Large 226 x 310 or 600 x 300mm Bevel Metro (offset) 75 x 150mm

Hexagon 150 x 150mm