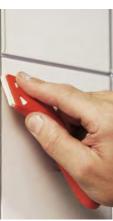

## Installation Guide

All of our panels can be fitted using the method illustrated. Using a combination of the recommended adhesive and sealant plus our patented Seal Tape which acts as a backing seal to the joints between panels and holds them in place while the adhesive cures.

Reco Tile by Decotone has specially designed edges that remove the need for capping profiles or tile trims. The rounded edge of each tile conceals the joins as grout lines.

Reco Tile by Decotone can be butted up for a join that looks almost seamless.

Jigsaw.

Full instructions for all our panels can be downloaded from the website:

1. Recommended installation products

Check floor and walls are level & fit backing strip in corner

3. Set out panels and mark join points on wall