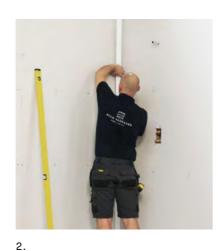

## Installation Guide

All of our panels can be fitted using the method illustrated. Using a combination of the recommended adhesive and sealant plus our patented Seal Tape which acts as a backing seal to the joints between panels and holds them in place while the adhesive cures.

Jigsaw.

Full instructions for all our panels can be downloaded from the website:

1. Recommended installation products

Check floor and walls are level & fit backing strip in corner

3. Set out panels and mark join points on wall