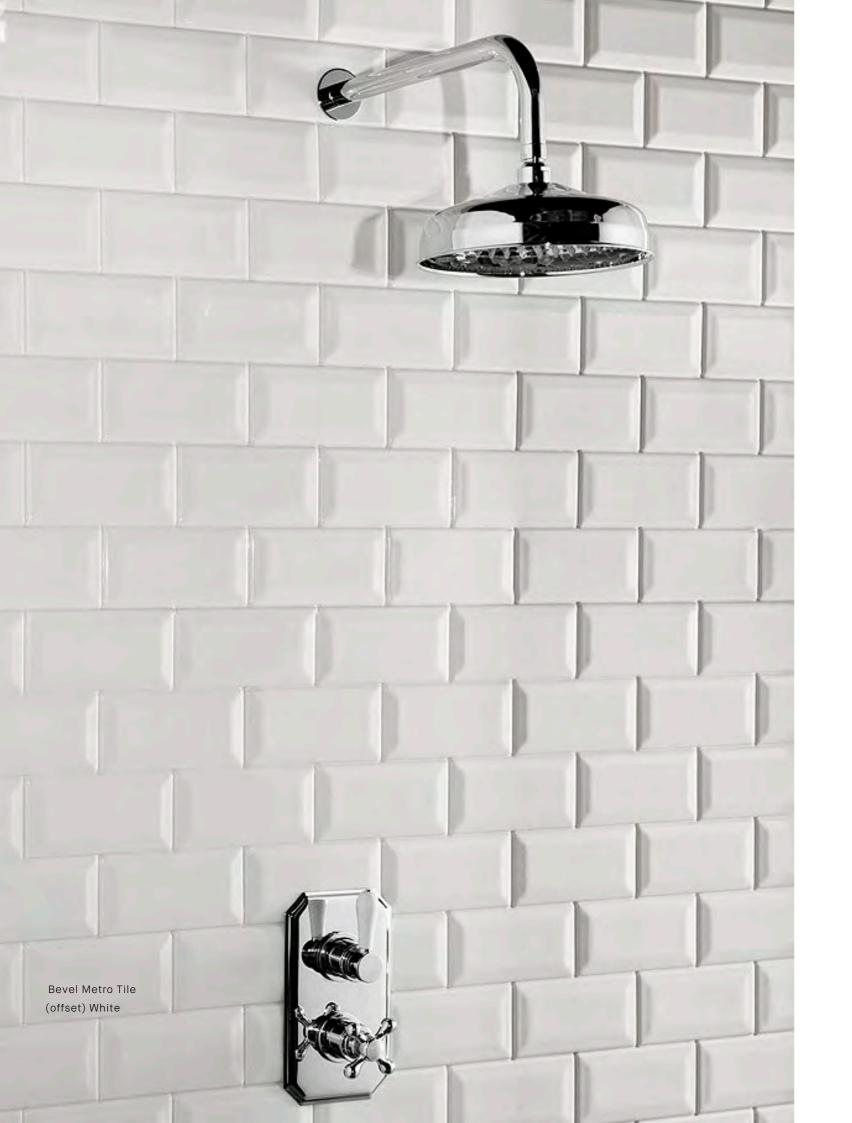

#### Tile Shapes

Mosaic

25 x 25mm

100 Tile 100 x 100mm

Large 226 x 310 or 600 x 300mm Bevel Metro (offset) 75 x 150mm

Hexagon 150 x 150mm

150 Tile 150 x 150mm

Flat Metro (offset) 150 x 75mm

Designs

Umbria Marble