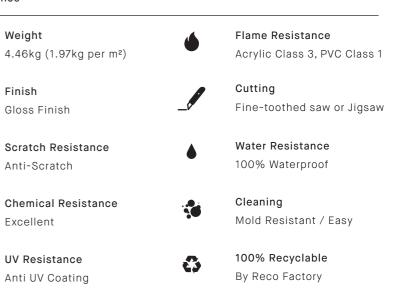

#### Features and benefits

profiles or joining strips

Weight

Finish

4.5kg (1.5kg per m2)

Satin & Gloss Finish

Scratch Resistance

**Chemical Resistance** 

Non Scratch

Excellent

UV Resistance

Anti UV Coating

Performance

kg

⋓

UV

| • Non-Scratch PVC wall panels                          | • 100% waterproof                                             |
|--------------------------------------------------------|---------------------------------------------------------------|
| • Impact & graffiti resistant                          | <ul> <li>No grout means they are easy<br/>to clean</li> </ul> |
| <ul> <li>Install over existing tiles or any</li> </ul> |                                                               |
| level surface                                          | <ul> <li>Virtually maintenance-free!</li> </ul>               |
|                                                        |                                                               |
| $\cdot$ Fit in 1/4 of the days it would take           | $\cdot$ 20% more thermally efficient than                     |
| to install tiles                                       | tiling                                                        |
|                                                        |                                                               |
| $\cdot$ Wallpaper type joints with no                  | · 100% recyclable (reducing landfill)                         |

· 100% recyclable (reducing landfill)

· 10 year manufacturers guarantee

Flame Resistance

Water Resistance

100% Waterproof

100% Recyclable

By Reco Factory

Mold Resistant / Easy

Cutting

Cleaning

BS476 Part 7 Class 1

Fine-toothed saw or Jigsaw

Stone

Satin

Pattern

Color