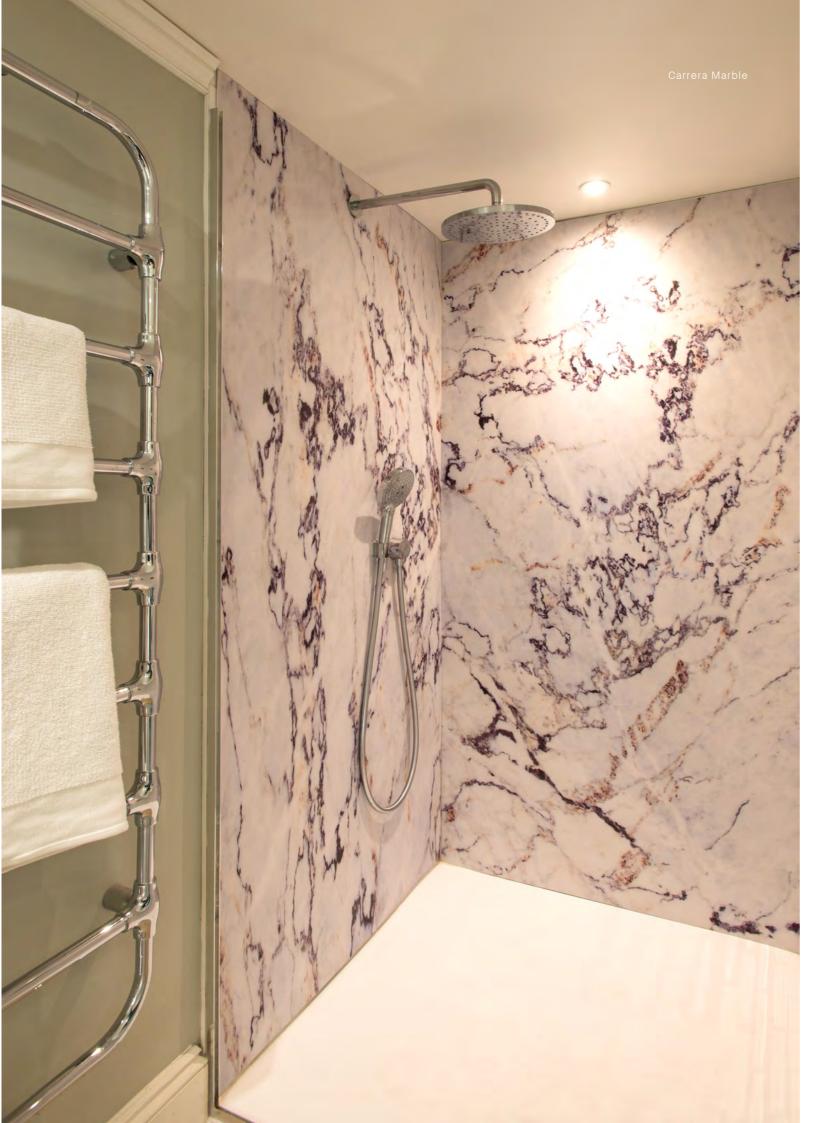

150 Tile 150 x 150mm

Flat Metro (offset) 150 x 75mm

Designs

Umbria Marble

# Design

Reco Tile by Decotone panels are a range of beautifully designed flat wall panels. They can be used in any location to add a real design aesthetic and provide a genuine alternative to tiles. They come in both a gloss and a scratch-proof satin finish. They are made from either 100% recyclable PVC or Acrylic capped ABS.