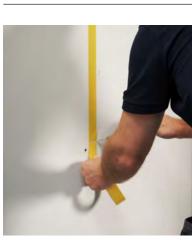

4. Apply Reco-Tape 50/50 to joint area

Trim panel using a knife or saw

Apply adhesive to panel

Fold top and bottom of tape over to reveal join point then position panel

Once panel is in place remove the tape from behind the panel