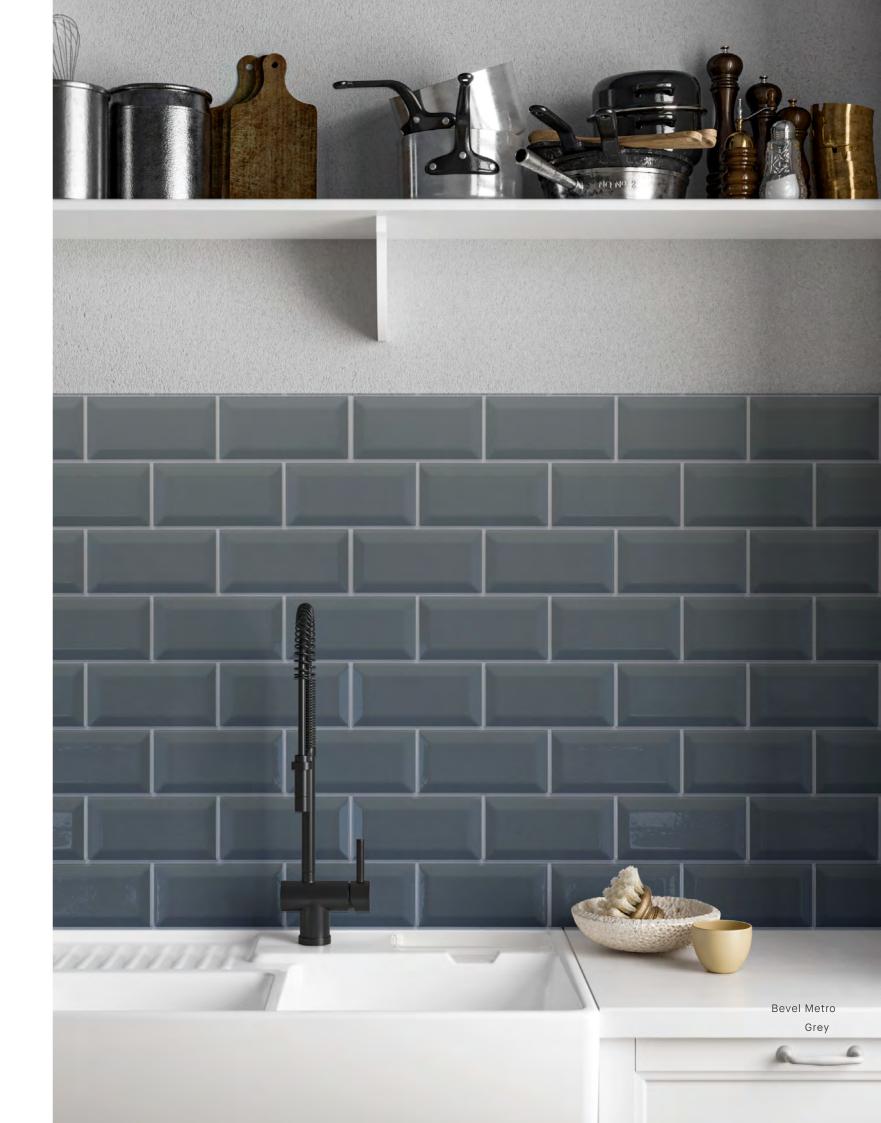

#### Tile Shapes

Mosaic

25 x 25mm

100 Tile 100 x 100mm

Large 226 x 310 or 600 x 300mm Bevel Metro (offset) 75 x 150mm

Hexagon 150 x 150mm