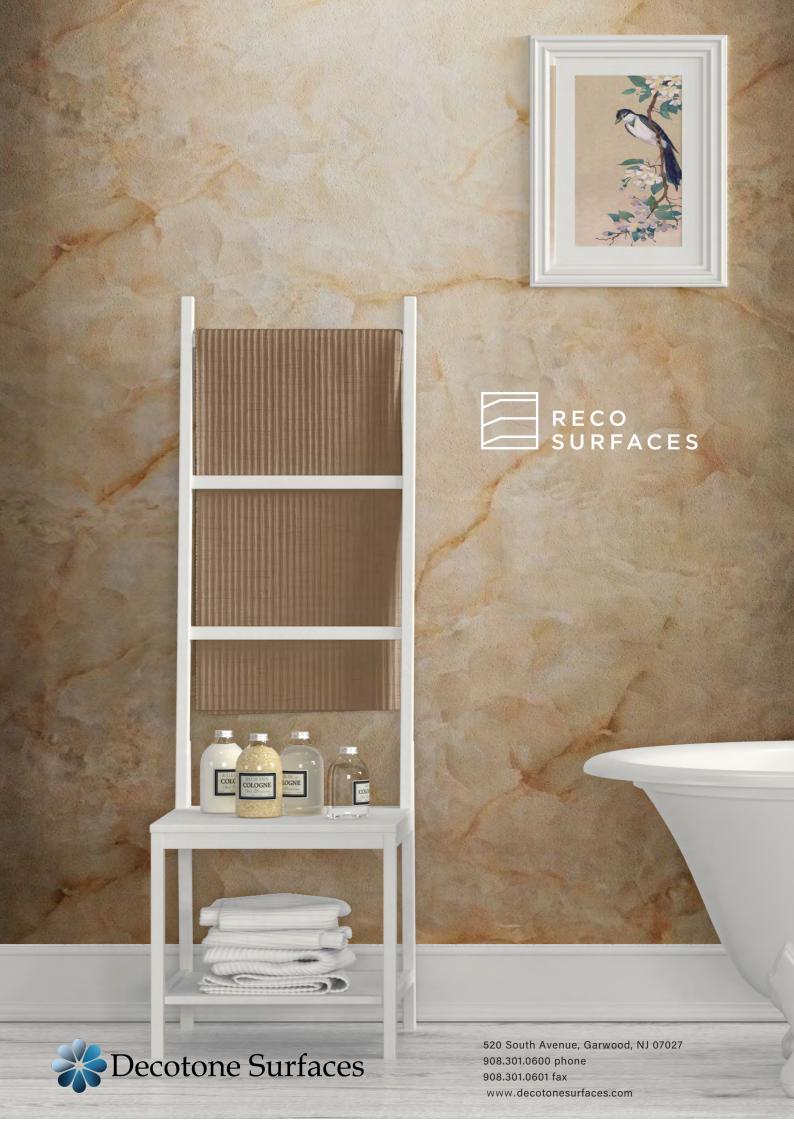

## Reco Tile by Decotone

**Decotone Surfaces** partnered with Reco Surfaces Ltd to provide modern interior wall coverings.

Over the last 20 years they have created a unique range of patented wall panels that overcome the traditional problems associated with tiles, and laminate wood backed panels.

We have international Patents for both our manufacturing and fitting processes.

Our panels can be used anywhere you would fit tiles, or where a wall needs protecting or enhancing.

The Reco Tile by Decotone Range is comprised of:

- $\cdot$  Tile (tiled panels)
- Design (flat panels with a gloss or satin finish)
- · Gloss & Glass (flat gloss panels)

All panels are:

- 100% Waterproof
- · 100% Recyclable
- Guaranteed for 10 Years