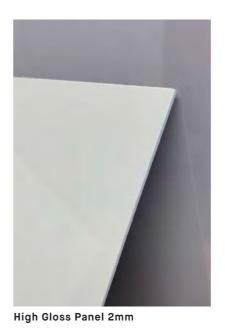

# Design

Reco Tile by Decotone panels are a range of beautifully designed flat wall panels. They can be used in any location to add a real design aesthetic and provide a genuine alternative to tiles. They come in both a gloss and a scratch-proof satin finish. They are made from either 100% recyclable PVC or Acrylic capped ABS.

The panels are 1220 x 2440 x 2mm.

We also produce as a 1mm thick panel. This is ideal for difficult to fit areas and large high-traffic areas.