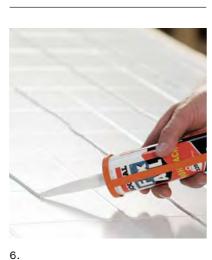

Jigsaw.

Full instructions for all our panels can be downloaded from the website:

1. Recommended installation products

Check floor and walls are level & fit backing strip in corner

3. Set out panels and mark join points on wall

4. Apply Reco-Tape 50/50 to joint area

Trim panel using a knife or saw

Apply adhesive to panel

Fold top and bottom of tape over to reveal join point then position panel

Once panel is in place remove the tape from behind the panel