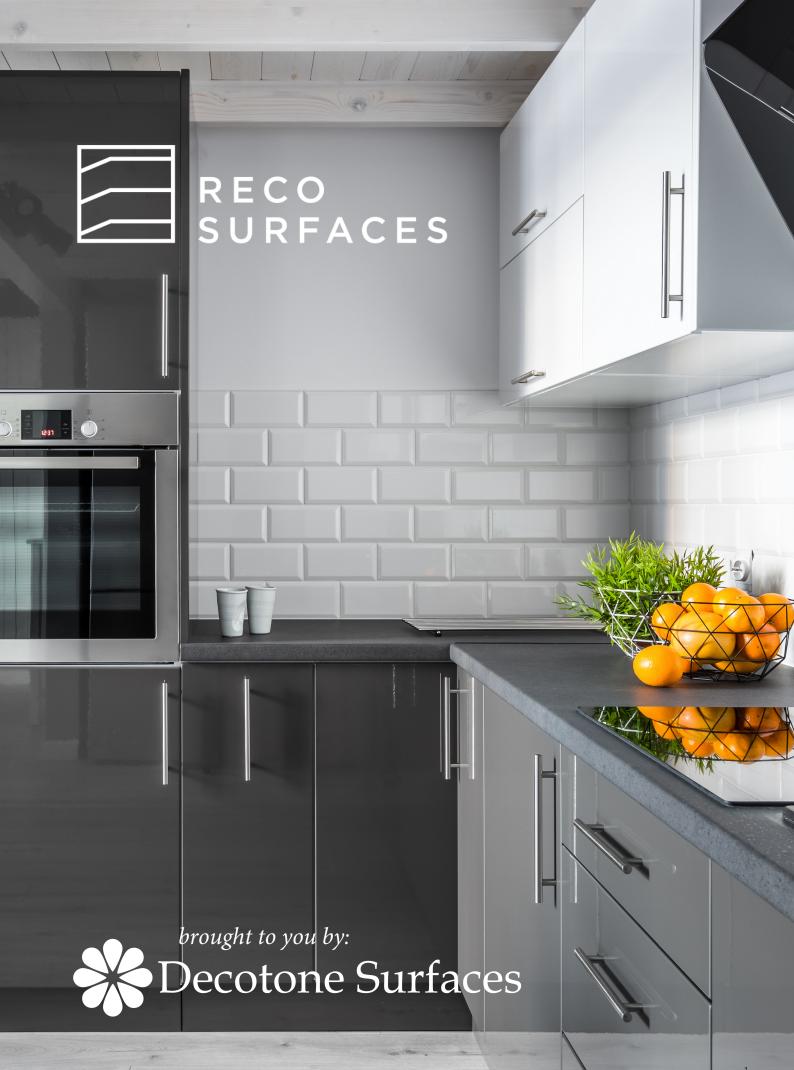

## Reco Tile by Decotone

**Decotone Surfaces** partnered with Reco Surfaces Ltd to provide modern interior wall coverings.

Over the last 20 years they have created a unique range of patented wall panels that overcome the traditional problems associated with tiles, and laminate wood backed panels.

Tiles and laminate panel products are expensive, time consuming and difficult to fit. Tile grout goes moldy can crack and leak. Laminate panels often have weak profile joins that ruin the finish and can cause the wood behind the panel to expand when they leak. Overall, neither solution is eco-friendly...

We have created a range of wall panels which are changing the way people fit wall coverings. They are cost effective (40 – 70% cheaper than tiling), quick and easy to fit (85% quicker to fit than tiles) and provide a precise uniform finish.