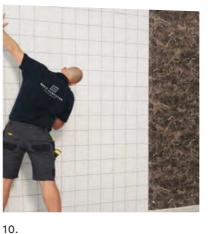

Slide second panel up to first allowing 3mm gap between them

11. join.

It can be cut using a sharp Stanley type knife and designed with a fine-toothed handsaw, track saw or

www.decotonesurfaces.com

Wipe off excess sealant along the