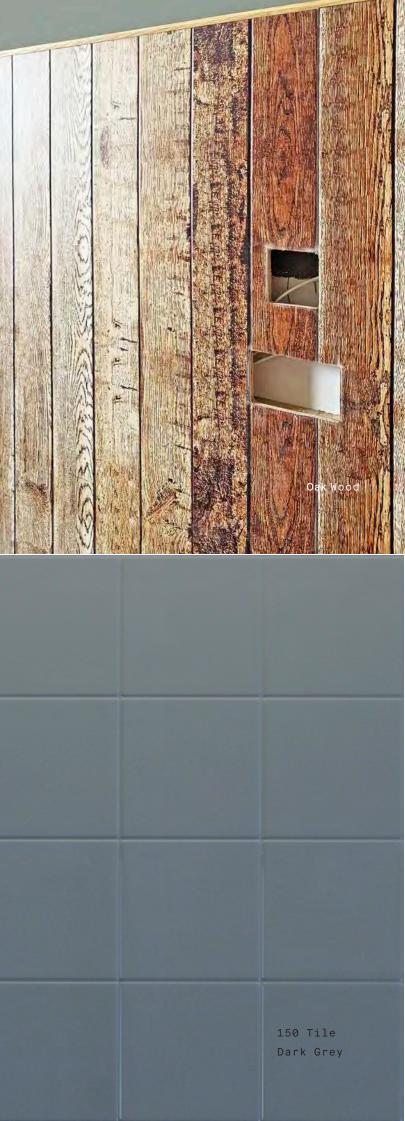

#### Tile Shapes

Mosaic

25 x 25mm

100 Tile 100 x 100mm

Large 226 x 310 or 600 x 300mm Bevel Metro (offset) 75 x 150mm

Hexagon 150 x 150mm

150 Tile 150 x 150mm

Flat Metro (offset) 150 x 75mm

Designs

Umbria Marble