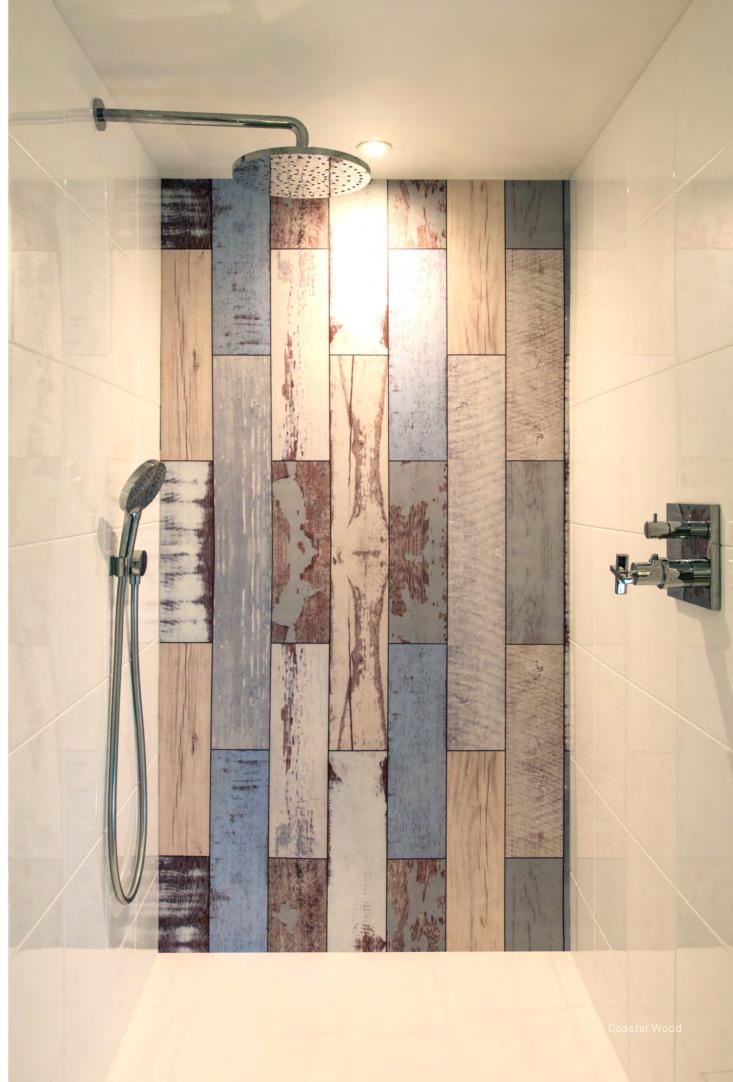

## Panel Types & Uses

Reco Tile by Decotone wall panels are a patented, high performance, fast fit and maintenance-free wall covering system. It is the leading alternative to tiles or laminate faced wooden panels.

• Our panels are designed to be applied directly to any reasonably level wall surface including brick, block, plaster, boarding or even over existing tiles (see opposite).

• The panels are between 1 and 4mm thick so they maximize your room space, are easy to cut and fit.

## Reco Tile by Decotone

Our panels are made from 100% recyclable PVC, or Acrylic capped ABS, which are molded in our Patented manufacturing process, and can be seamlessly fitted to any wall using our simple fitting system. They come in a range of tile shapes, colors, grout lines and patterns.

# Design

Reco Tile by Decotone panels are a range of beautifully designed flat wall panels. They can be used in any location to add a real design aesthetic and provide a genuine alternative to tiles. They come in both a gloss and a scratch-proof satin finish. They are made from either 100% recyclable PVC or Acrylic capped ABS.