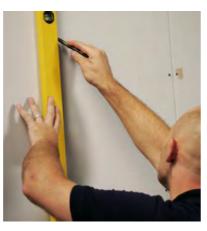

Jigsaw.

Full instructions for all our panels can be downloaded from the website:

1. Recommended installation products

Check floor and walls are level & fit backing strip in corner

3. Set out panels and mark join points on wall