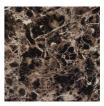

|                                                     |
| joining strips                                                           | <ul> <li>10 year manufacturers guarantee</li> </ul> |
|                                                                          |                                                     |

#### · 100% waterproof



#### Tile Shapes



Mosaic

25 x 25mm

100 Tile 100 x 100mm



Large 226 x 310 or 600 x 300mm Bevel Metro (offset) 75 x 150mm

Hexagon 150 x 150mm



#### Applications

- Bathrooms
- Kitchens
- Washrooms
- Hygiene

- Medical
- Protection
- Wet Room
- Bespoke



Panel Dimensions

780 x 2450 x 3mm Metro also available in landscape

For latest designs See website







150 Tile 150 x 150mm



Flat Metro (offset) 150 x 75mm

Designs









Umbria Marble

# Design



Reco Tile by Decotone panels are a range of beautifully designed flat wall panels. They can be used in any location to add a real design aesthetic and provide a genuine alternative to tiles. They come in both a gloss and a scratch-proof satin finish. They are made from either 100% recyclable PVC or Acrylic capped ABS.

The panels are 1220 x 2440 x 2mm.

We also produce as a 1mm thick panel. This is ideal for difficult to fit areas and large high-traffic areas.

## Guarantee



Products are guaranteed for 10 years when installed and maintained in accordance with manufacturers instructions.

Patents awarded and pending.





#### Features and benefits

profiles or joining strips

Weight

Finish

4.5kg (1.5kg per m2)

Satin & Gloss Finish

Scratch Resistance