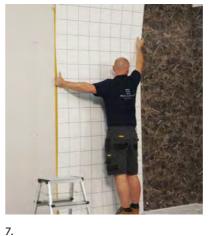

Jigsaw.

Full instructions for all our panels can be downloaded from the website:

1. Recommended installation products

Check floor and walls are level & fit backing strip in corner

3. Set out panels and mark join points on wall