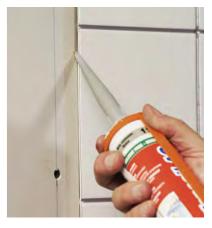

4. Apply Reco-Tape 50/50 to joint area

Trim panel using a knife or saw

Apply adhesive to panel

Fold top and bottom of tape over to reveal join point then position panel

Once panel is in place remove the tape from behind the panel

#### 9.

Apply small bead of sealant to panel edge.

12. Seal top and bottom joints.