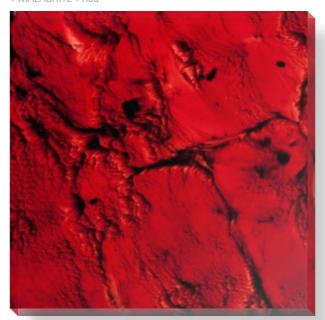

### » MALACHITE «

### Forgotten worlds ...

... beautiful colour compositions, fluffy textures and delicate silhouettes - forming the essence of our MALACHITE collection. The delicate and contrasting lines appear as they would on a finely polished gem. This creates impressive contours, silhouettes and formations which might stem from a painting of the ocean tides.

» MALACHITE « Blue

» MALACHITE « Yellow

» MALACHITE « Red

» MALACHITE « Green