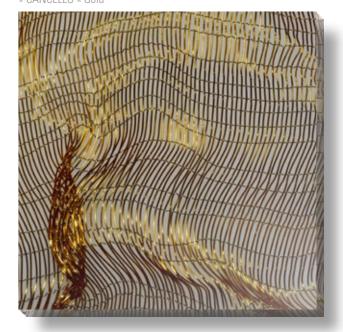

### » CANCELLO «

### Caught in the moment ...

... dazzling light penetrates the intermingling network structures of CANCELLO. Here, the fine metal lines create countless wandering, wave-like shapes. Light reflections hypnotise the eye of the observer. The irresistible attraction of CANCELLO is created by the simultaneous juxtaposition of the organically flowing visual appearance and the evenness of the material.

» CANCELLO « Gold

» CANCELLO « Silver