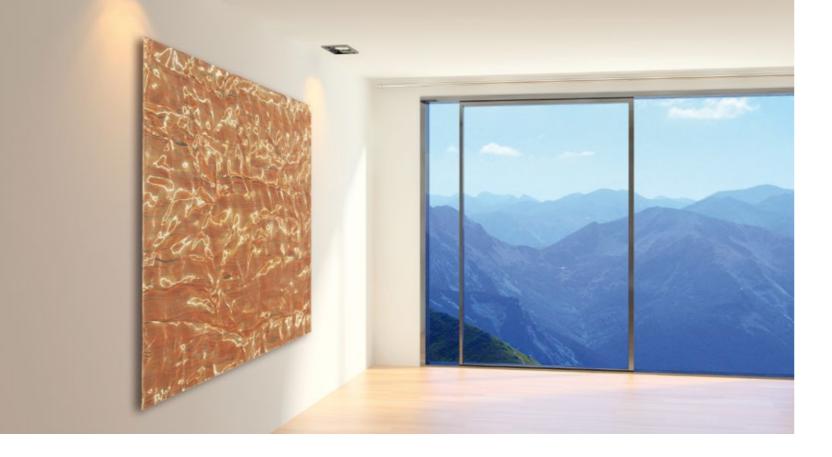

### » ETOILE «

#### The raptures of the deep ...

... the distinguishing characteristic of our ETOILE collection is its filigree structure and dazzling shimmer. Gentle but effective sweeps in the fabric and the translucence of the material evoke an intense impression of depth.

The illuminated cast acrylic sheet appears to be a landscape animated by magicians that has been left to its own devices — unique, refined and radiantly beautiful.

» LIZARD « Salmone