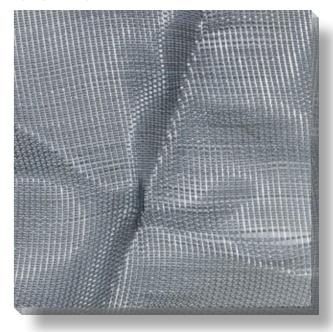

### » CANGIANTE «

### The poetry of distance ...

... metal materials interlaced and woven in various ways give rise to CANGIANTE - a unique material. The light folds in the tissue produce spectacular, three-dimensional effects: similar to silky mountains of fabric that appear to dance, lively movements and surfaces full of poetic sensibility are created.

#### » CANGIANTE « Copper

#### » CANGIANTE « Silver

» CANGIANTE « Red/Silver

» CANGIANTE « Dune Oro