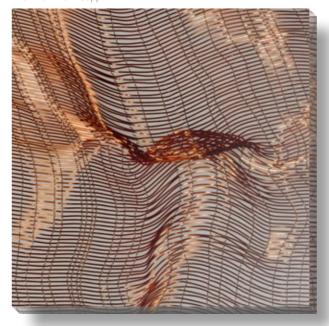

### » CANCELLO «

### Caught in the moment ...

... dazzling light penetrates the intermingling network structures of CANCELLO. Here, the fine metal lines create countless wandering, wave-like shapes. Light reflections hypnotise the eye of the observer. The irresistible attraction of CANCELLO is created by the simultaneous juxtaposition of the organically flowing visual appearance and the evenness of the material.

» CANCELLO « Gold

» CANCELLO « Silver