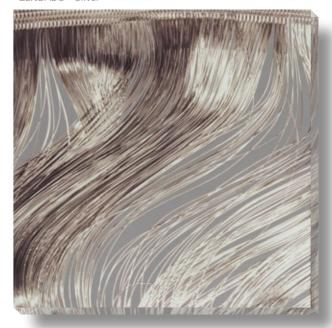

### » LIZARD «

#### The magic of seduction ...

... a precious brilliance slides gently over the serpentine pattern of LIZARD. Sneaky moves and sensual shapes form the subtle embossing of this graceful fabric which was inspired by nature itself. Seemingly hidden, delicate nuances appear voluptuously, charming reflections of light and unite passion and ease in this sensational material.