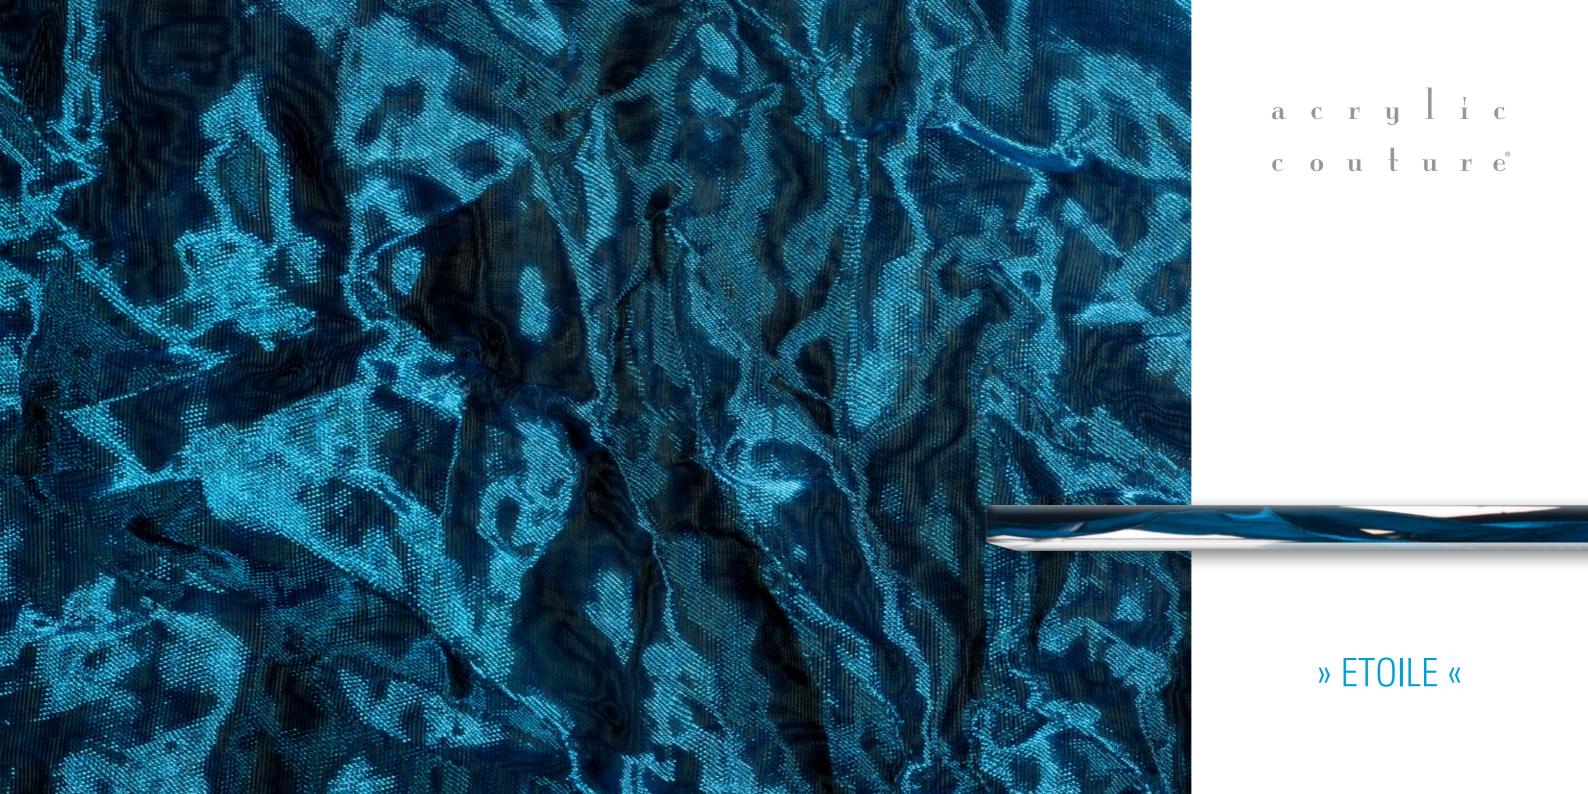

### » ETOILE «

#### The raptures of the deep ...

... the distinguishing characteristic of our ETOILE collection is its filigree structure and dazzling shimmer. Gentle but effective sweeps in the fabric and the translucence of the material evoke an intense impression of depth.

The illuminated cast acrylic sheet appears to be a landscape animated by magicians that has been left to its own devices — unique, refined and radiantly beautiful.

» LIZARD « Salmone