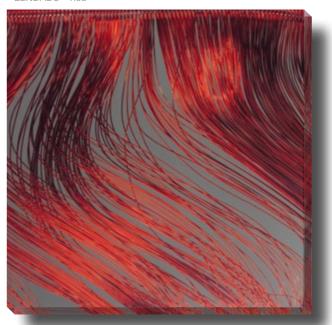

### » CANCELLO «

### Caught in the moment ...

... dazzling light penetrates the intermingling network structures of CANCELLO. Here, the fine metal lines create countless wandering, wave-like shapes. Light reflections hypnotise the eye of the observer. The irresistible attraction of CANCELLO is created by the simultaneous juxtaposition of the organically flowing visual appearance and the evenness of the material.

» CANCELLO « Gold

» CANCELLO « Silver