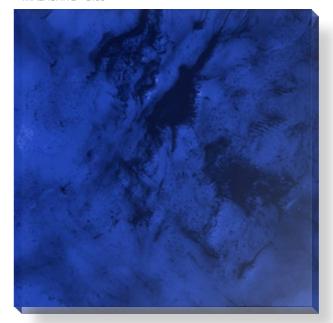

» MALACHITE « Blue

» MALACHITE « Yellow

» MALACHITE « Red

» MALACHITE « Green