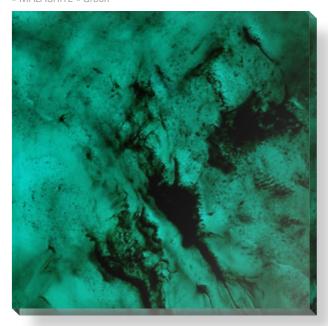

### » MALACHITE «

### Forgotten worlds ...

... beautiful colour compositions, fluffy textures and delicate silhouettes - forming the essence of our MALACHITE collection. The delicate and contrasting lines appear as they would on a finely polished gem. This creates impressive contours, silhouettes and formations which might stem from a painting of the ocean tides.

» MALACHITE « Blue

» MALACHITE « Yellow

» MALACHITE « Red

» MALACHITE « Green