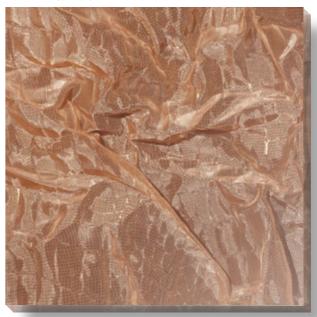

The illuminated cast acrylic sheet appears to be a landscape animated by magicians that has been left to its own devices — unique, refined and radiantly beautiful.

» LIZARD « Salmone

### » LIZARD «

#### The magic of seduction ...

... a precious brilliance slides gently over the serpentine pattern of LIZARD. Sneaky moves and sensual shapes form the subtle embossing of this graceful fabric which was inspired by nature itself. Seemingly hidden, delicate nuances appear voluptuously, charming reflections of light and unite passion and ease in this sensational material.