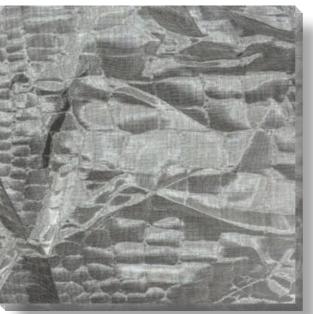

### » LIZARD «

#### The magic of seduction ...

... a precious brilliance slides gently over the serpentine pattern of LIZARD. Sneaky moves and sensual shapes form the subtle embossing of this graceful fabric which was inspired by nature itself. Seemingly hidden, delicate nuances appear voluptuously, charming reflections of light and unite passion and ease in this sensational material.