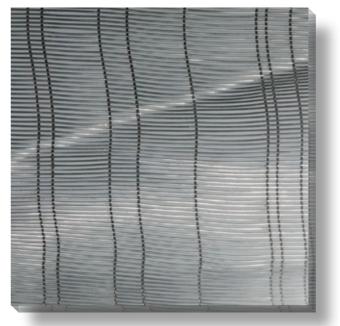

### » CANCELLO «

### Caught in the moment ...

... dazzling light penetrates the intermingling network structures of CANCELLO. Here, the fine metal lines create countless wandering, wave-like shapes. Light reflections hypnotise the eye of the observer. The irresistible attraction of CANCELLO is created by the simultaneous juxtaposition of the organically flowing visual appearance and the evenness of the material.

» CANCELLO « Gold

» CANCELLO « Silver