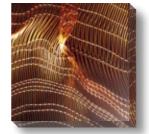

### » CANCELLO «

### Caught in the moment ...

... dazzling light penetrates the intermingling network structures of CANCELLO. Here, the fine metal lines create countless wandering, wave-like shapes. Light reflections hypnotise the eye of the observer. The irresistible attraction of CANCELLO is created by the simultaneous juxtaposition of the organically flowing visual appearance and the evenness of the material.

» CANCELLO « Gold

» CANCELLO « Silver