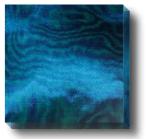

### » ETOILE «

#### The raptures of the deep ...

... the distinguishing characteristic of our ETOILE collection is its filigree structure and dazzling shimmer. Gentle but effective sweeps in the fabric and the translucence of the material evoke an intense impression of depth.

The illuminated cast acrylic sheet appears to be a landscape animated by magicians that has been left to its own devices — unique, refined and radiantly beautiful.

» LIZARD « Salmone