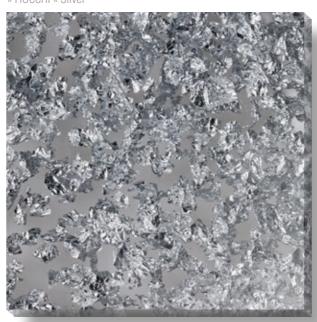

### » FIOCCHI «

#### The lightness of illusion ...

... with apparent weightlessness the metal flakes float around like small mountain ranges, rock formations and mica. We have captured them in crystal clear or transparently tinted acrylic glass. Each contour line gives rise to shimmering landscapes within. An exhilarating spectacle of illusionistic trompe l'oeil.

» FIOCCHI « Silver

» FIOCCHI « Gold

» FIOCCHI « Gold in brown acrylic glass