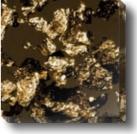

### » FIOCCHI «

#### The lightness of illusion ...

... with apparent weightlessness the metal flakes float around like small mountain ranges, rock formations and mica. We have captured them in crystal clear or transparently tinted acrylic glass. Each contour line gives rise to shimmering landscapes within. An exhilarating spectacle of illusionistic trompe l'oeil.

» FIOCCHI « Silver

» FIOCCHI « Gold

» FIOCCHI « Gold in brown acrylic glass