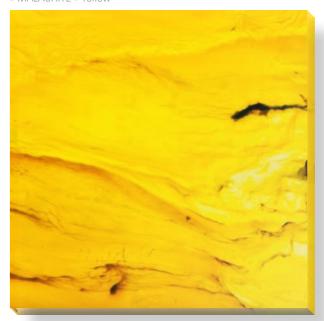

» MALACHITE « Blue

» MALACHITE « Yellow

» MALACHITE « Red

» MALACHITE « Green