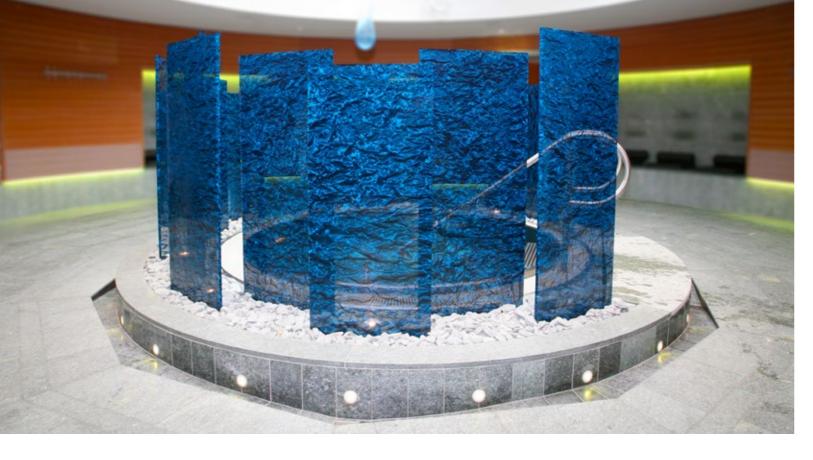

### » ETOILE «

#### The raptures of the deep ...

... the distinguishing characteristic of our ETOILE collection is its filigree structure and dazzling shimmer. Gentle but effective sweeps in the fabric and the translucence of the material evoke an intense impression of depth.

The illuminated cast acrylic sheet appears to be a landscape animated by magicians that has been left to its own devices — unique, refined and radiantly beautiful.

» LIZARD « Salmone