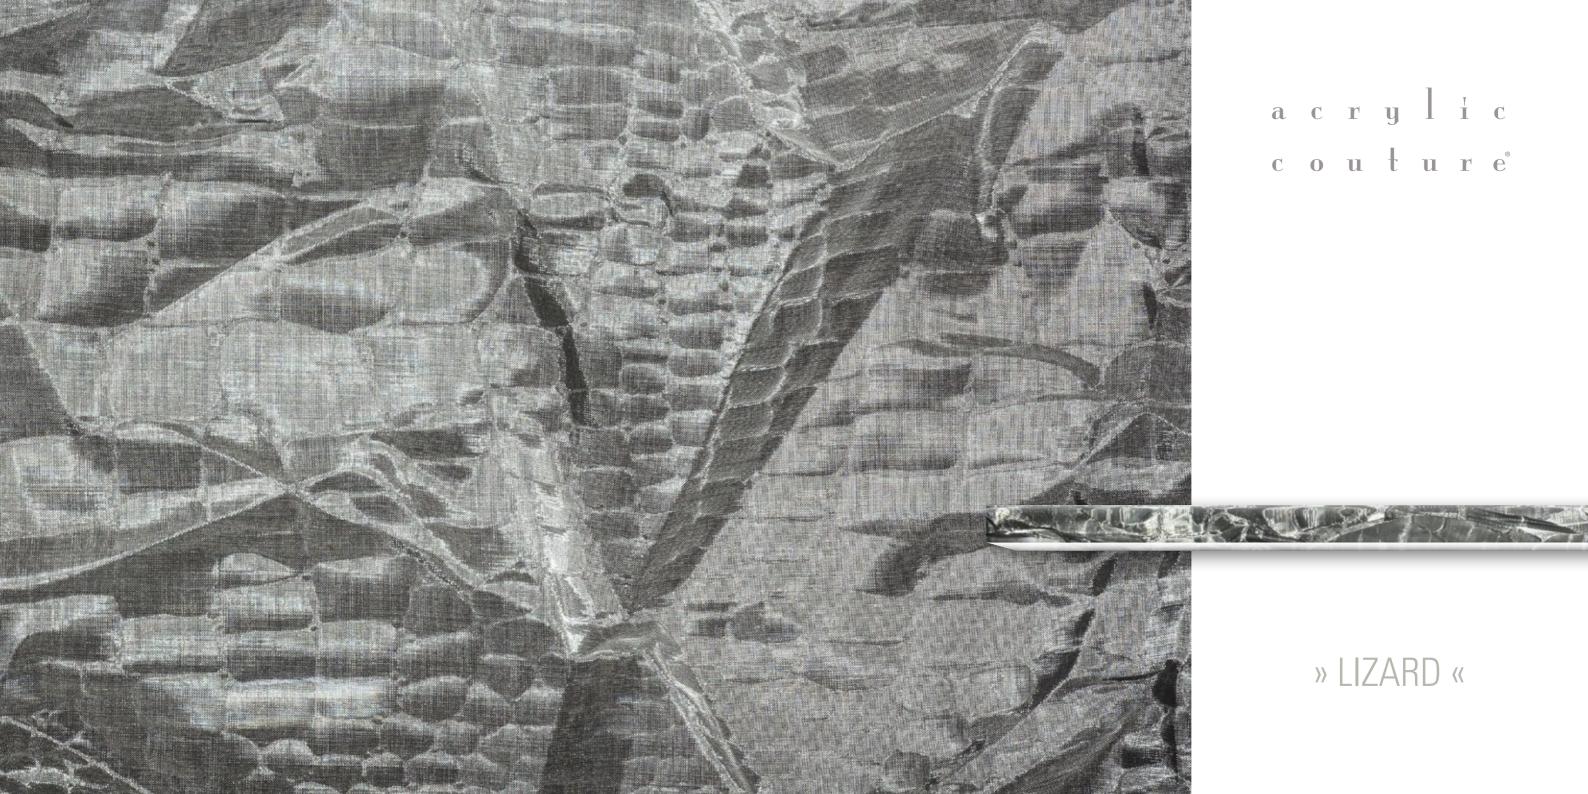

### » LIZARD «

#### The magic of seduction ...

... a precious brilliance slides gently over the serpentine pattern of LIZARD. Sneaky moves and sensual shapes form the subtle embossing of this graceful fabric which was inspired by nature itself. Seemingly hidden, delicate nuances appear voluptuously, charming reflections of light and unite passion and ease in this sensational material.