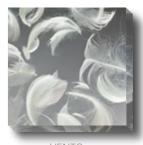

### » VENTO «

#### So close to heaven ...

... a gentle breeze, frozen for all time in acrylic glass. Made visible by feathers that appear to float in space. This stunning design is almost a work of art in itself. It represents the culmination of our new collection of acrylic glass, which is our individual concept of glamour.