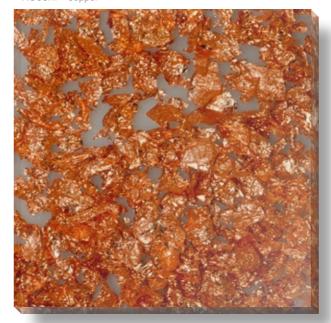

### » FIOCCHI «

#### The lightness of illusion ...

... with apparent weightlessness the metal flakes float around like small mountain ranges, rock formations and mica. We have captured them in crystal clear or transparently tinted acrylic glass. Each contour line gives rise to shimmering landscapes within. An exhilarating spectacle of illusionistic trompe l'oeil.

» FIOCCHI « Silver

» FIOCCHI « Gold

» FIOCCHI « Gold in brown acrylic glass