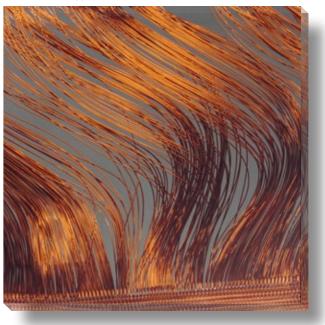

### » CANGIANTE «

### The poetry of distance ...

... metal materials interlaced and woven in various ways give rise to CANGIANTE - a unique material. The light folds in the tissue produce spectacular, three-dimensional effects: similar to silky mountains of fabric that appear to dance, lively movements and surfaces full of poetic sensibility are created.

#### » CANGIANTE « Copper

#### » CANGIANTE « Silver

» CANGIANTE « Red/Silver

» CANGIANTE « Dune Oro