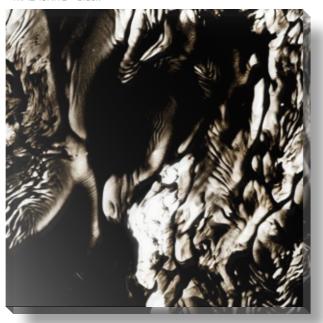

### » CANCELLO «

### Caught in the moment ...

... dazzling light penetrates the intermingling network structures of CANCELLO. Here, the fine metal lines create countless wandering, wave-like shapes. Light reflections hypnotise the eye of the observer. The irresistible attraction of CANCELLO is created by the simultaneous juxtaposition of the organically flowing visual appearance and the evenness of the material.

» CANCELLO « Gold

» CANCELLO « Silver