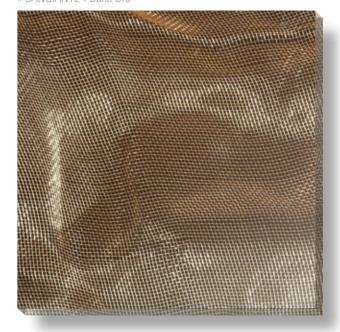

### » ZENDADO «

### Luxury all along the line ...

... a magical moment, caught by dynamic-spirited rhythm. ZENDADO is permeated by graceful reflections of light. Light and shade enter into a passionate romance. Structures of the eternal appear to shine in this material. Lively, swinging, fashionable — a pure, luxurious metallic look.

» ZENDADO « Silver

» ZENDADO « Gold

» ZENDADO « Copper