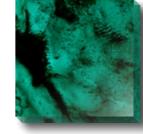

### » MALACHITE «

### Forgotten worlds ...

... beautiful colour compositions, fluffy textures and delicate silhouettes - forming the essence of our MALACHITE collection. The delicate and contrasting lines appear as they would on a finely polished gem. This creates impressive contours, silhouettes and formations which might stem from a painting of the ocean tides.

» MALACHITE « Blue

» MALACHITE « Yellow

» MALACHITE « Red

» MALACHITE « Green