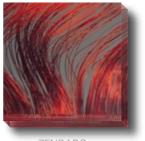

### » CANCELLO «

### Caught in the moment ...

... dazzling light penetrates the intermingling network structures of CANCELLO. Here, the fine metal lines create countless wandering, wave-like shapes. Light reflections hypnotise the eye of the observer. The irresistible attraction of CANCELLO is created by the simultaneous juxtaposition of the organically flowing visual appearance and the evenness of the material.

» CANCELLO « Gold

» CANCELLO « Silver