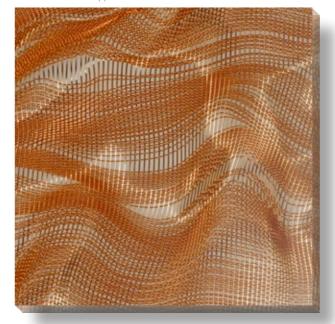

### » CANCELLO «

### Caught in the moment ...

... dazzling light penetrates the intermingling network structures of CANCELLO. Here, the fine metal lines create countless wandering, wave-like shapes. Light reflections hypnotise the eye of the observer. The irresistible attraction of CANCELLO is created by the simultaneous juxtaposition of the organically flowing visual appearance and the evenness of the material.

» CANCELLO « Gold

» CANCELLO « Silver