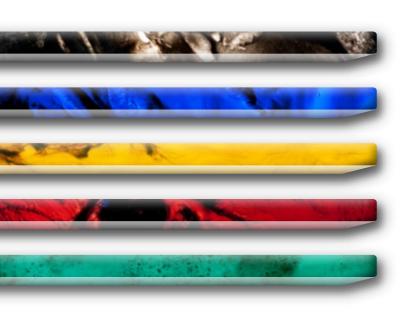

» MALACHITE « Blue

» MALACHITE « Yellow

» MALACHITE « Red

» MALACHITE « Green