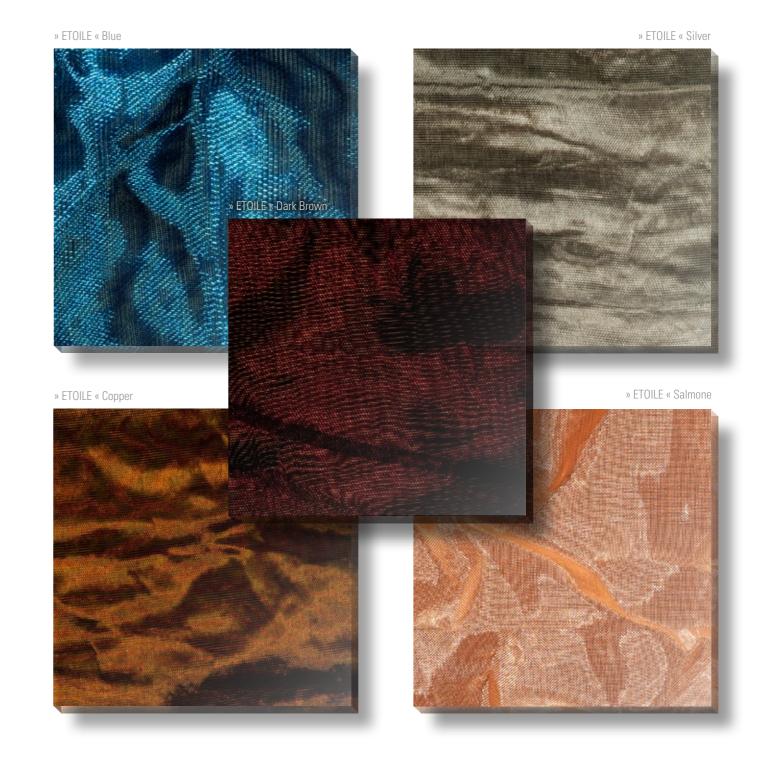

### » ETOILE «

#### The raptures of the deep ...

... the distinguishing characteristic of our ETOILE collection is its filigree structure and dazzling shimmer. Gentle but effective sweeps in the fabric and the translucence of the material evoke an intense impression of depth.

The illuminated cast acrylic sheet appears to be a landscape animated by magicians that has been left to its own devices — unique, refined and radiantly beautiful.

» LIZARD « Salmone