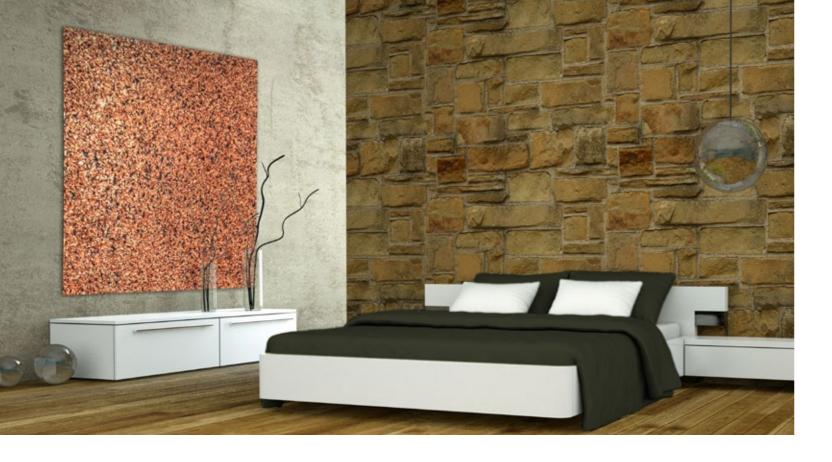

### » FIOCCHI «

#### The lightness of illusion ...

... with apparent weightlessness the metal flakes float around like small mountain ranges, rock formations and mica. We have captured them in crystal clear or transparently tinted acrylic glass. Each contour line gives rise to shimmering landscapes within. An exhilarating spectacle of illusionistic trompe l'oeil.