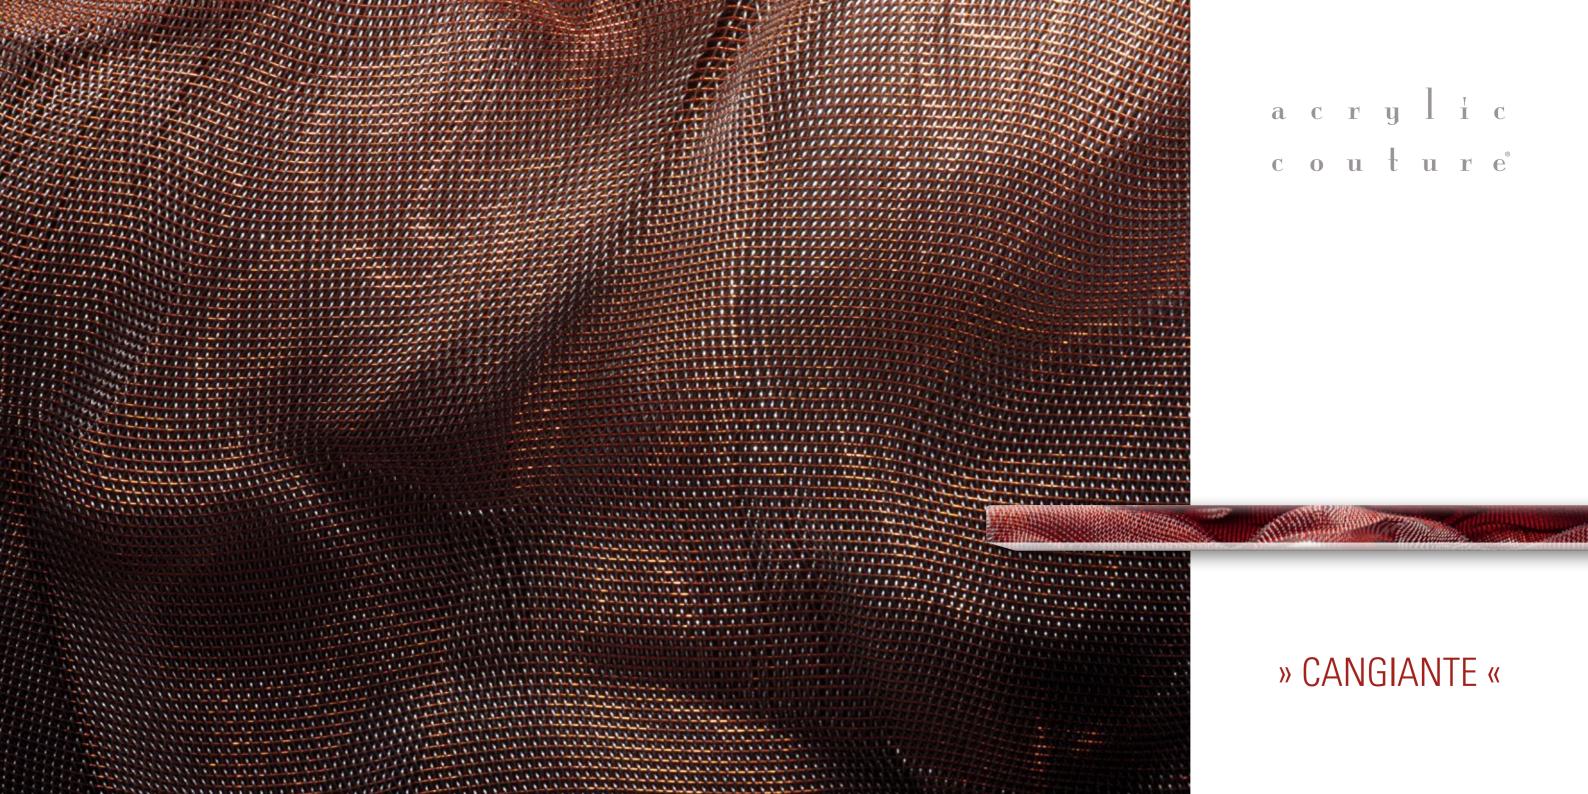

### » CANGIANTE «

### The poetry of distance ...

... metal materials interlaced and woven in various ways give rise to CANGIANTE - a unique material. The light folds in the tissue produce spectacular, three-dimensional effects: similar to silky mountains of fabric that appear to dance, lively movements and surfaces full of poetic sensibility are created.

#### » CANGIANTE « Copper