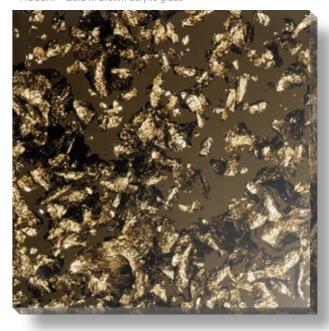

### » FIOCCHI «

#### The lightness of illusion ...

... with apparent weightlessness the metal flakes float around like small mountain ranges, rock formations and mica. We have captured them in crystal clear or transparently tinted acrylic glass. Each contour line gives rise to shimmering landscapes within. An exhilarating spectacle of illusionistic trompe l'oeil.

» FIOCCHI « Silver

» FIOCCHI « Gold

» FIOCCHI « Gold in brown acrylic glass