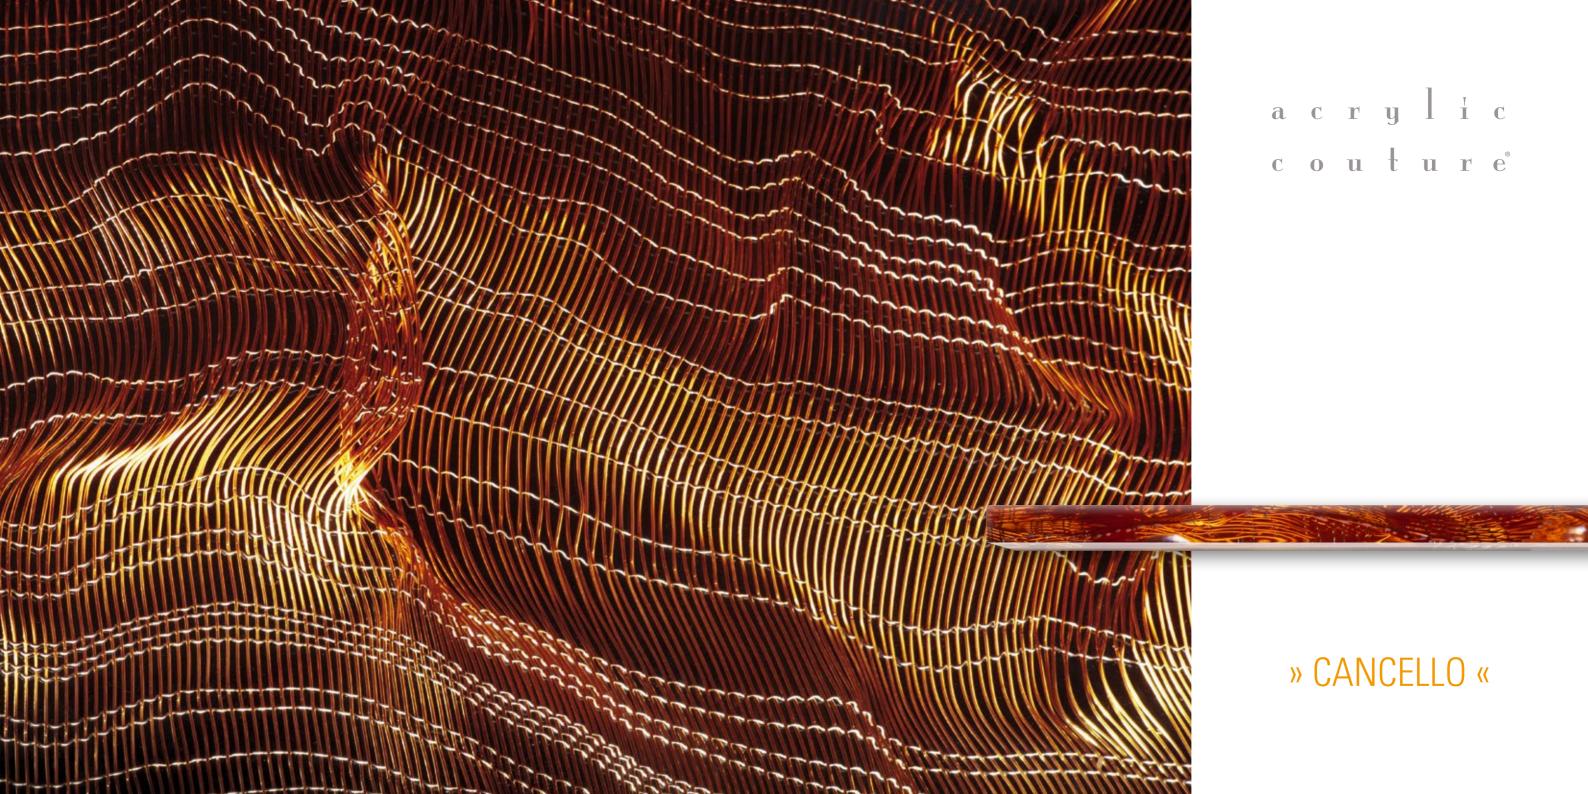

### » CANCELLO «

### Caught in the moment ...

... dazzling light penetrates the intermingling network structures of CANCELLO. Here, the fine metal lines create countless wandering, wave-like shapes. Light reflections hypnotise the eye of the observer. The irresistible attraction of CANCELLO is created by the simultaneous juxtaposition of the organically flowing visual appearance and the evenness of the material.

» CANCELLO « Gold

» CANCELLO « Silver