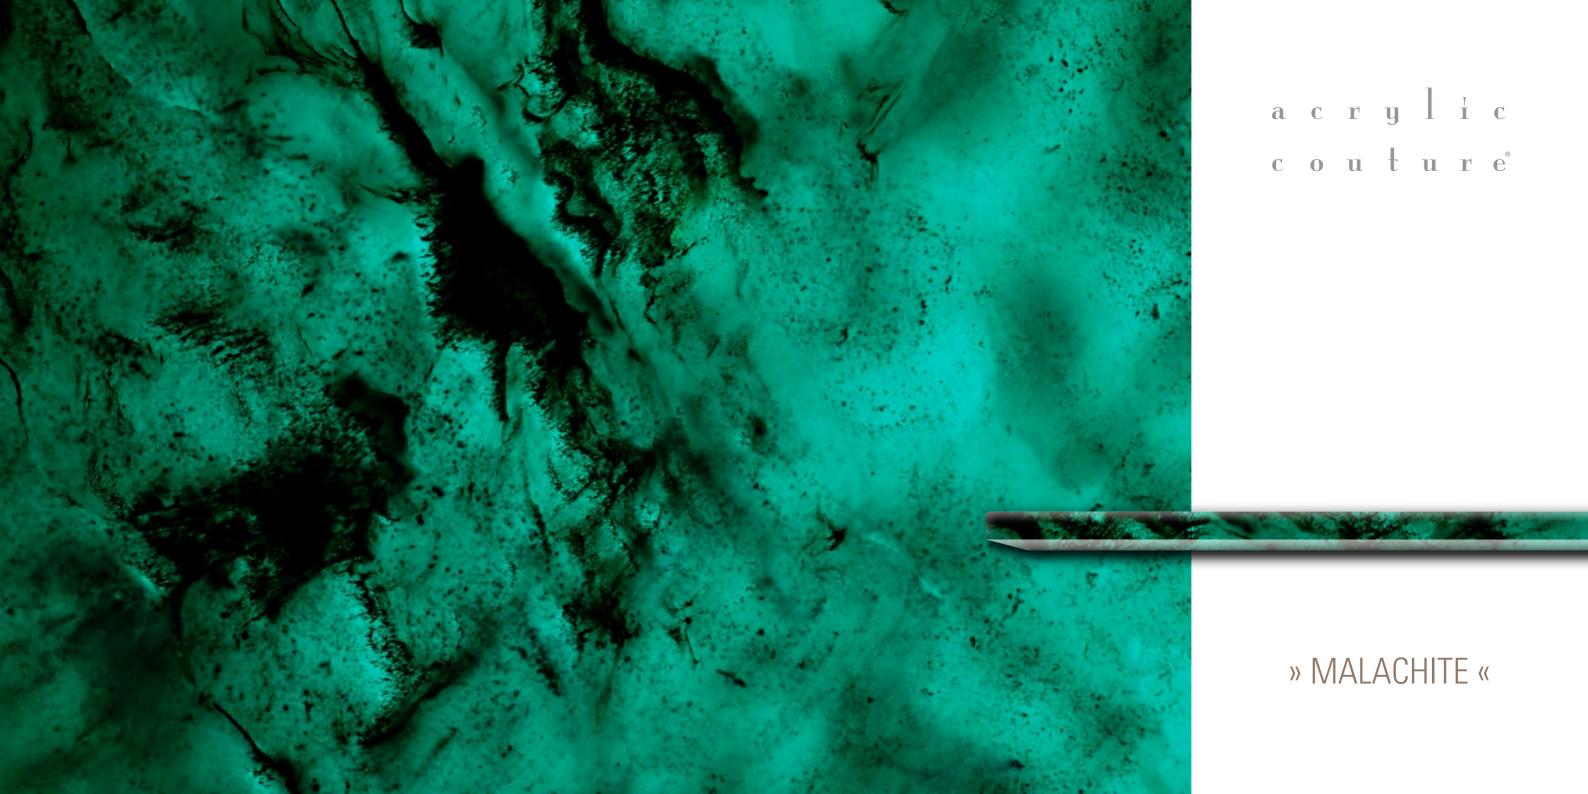

### » MALACHITE «

### Forgotten worlds ...

... beautiful colour compositions, fluffy textures and delicate silhouettes - forming the essence of our MALACHITE collection. The delicate and contrasting lines appear as they would on a finely polished gem. This creates impressive contours, silhouettes and formations which might stem from a painting of the ocean tides.

» MALACHITE « Blue

» MALACHITE « Yellow

» MALACHITE « Red

» MALACHITE « Green