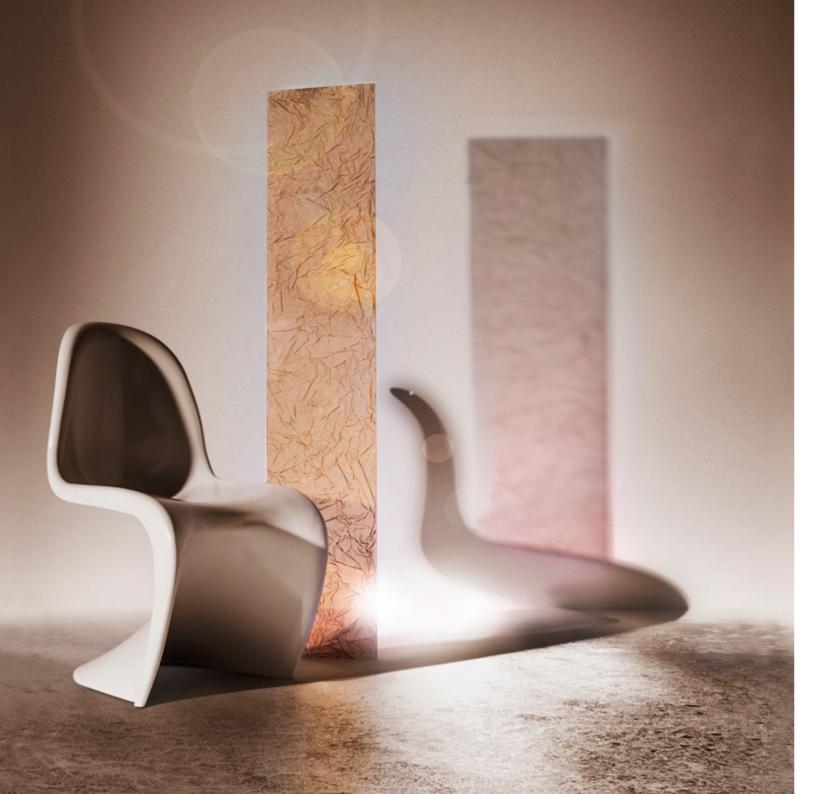

### » VENTO «

#### So close to heaven ...

... a gentle breeze, frozen for all time in acrylic glass. Made visible by feathers that appear to float in space. This stunning design is almost a work of art in itself. It represents the culmination of our new collection of acrylic glass, which is our individual concept of glamour.