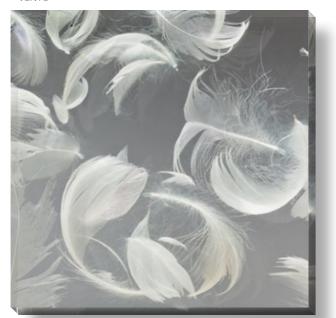

### » VENTO «

#### So close to heaven ...

... a gentle breeze, frozen for all time in acrylic glass. Made visible by feathers that appear to float in space. This stunning design is almost a work of art in itself. It represents the culmination of our new collection of acrylic glass, which is our individual concept of glamour.