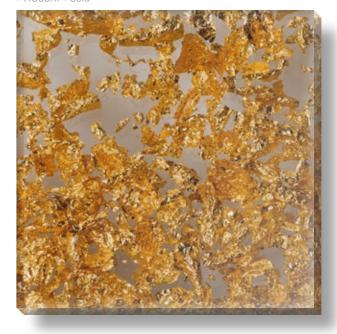

### » FIOCCHI «

#### The lightness of illusion ...

... with apparent weightlessness the metal flakes float around like small mountain ranges, rock formations and mica. We have captured them in crystal clear or transparently tinted acrylic glass. Each contour line gives rise to shimmering landscapes within. An exhilarating spectacle of illusionistic trompe l'oeil.

» FIOCCHI « Silver

» FIOCCHI « Gold

» FIOCCHI « Gold in brown acrylic glass