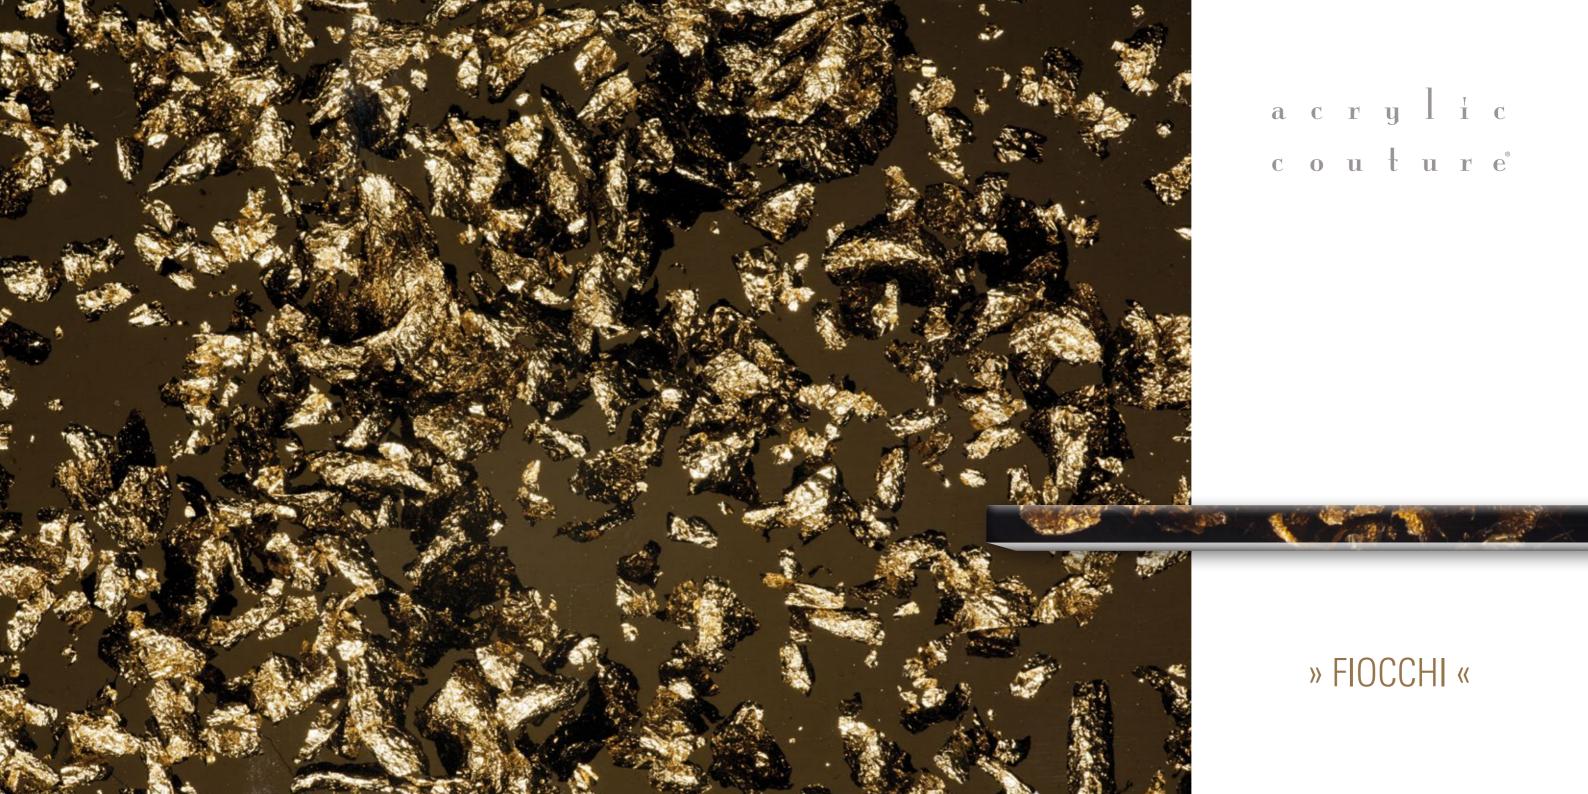

### » FIOCCHI «

#### The lightness of illusion ...

... with apparent weightlessness the metal flakes float around like small mountain ranges, rock formations and mica. We have captured them in crystal clear or transparently tinted acrylic glass. Each contour line gives rise to shimmering landscapes within. An exhilarating spectacle of illusionistic trompe l'oeil.

» FIOCCHI « Silver

» FIOCCHI « Gold

» FIOCCHI « Gold in brown acrylic glass