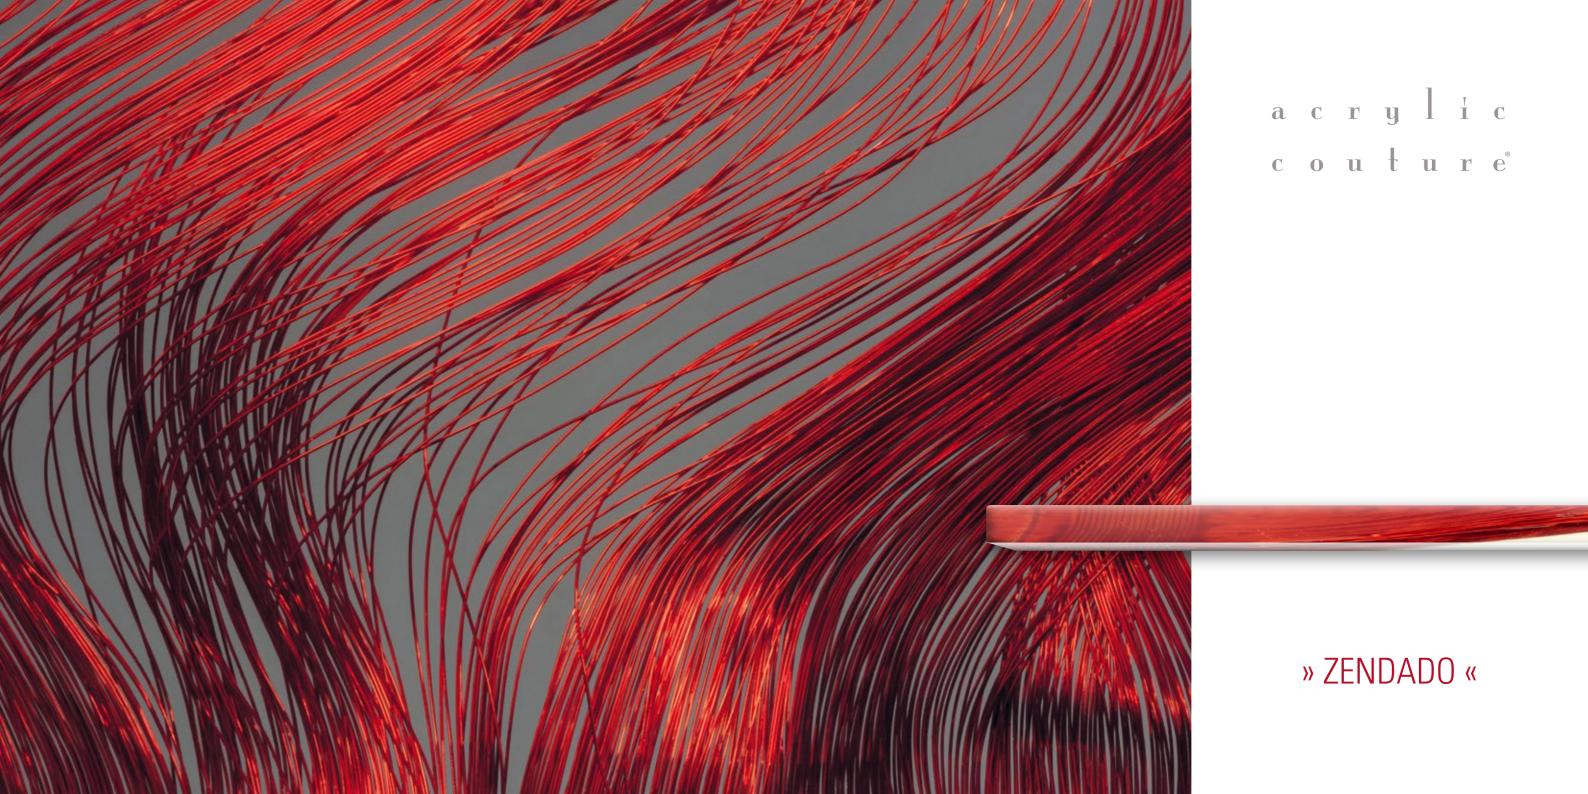

### » ZENDADO «

### Luxury all along the line ...

... a magical moment, caught by dynamic-spirited rhythm. ZENDADO is permeated by graceful reflections of light. Light and shade enter into a passionate romance. Structures of the eternal appear to shine in this material. Lively, swinging, fashionable — a pure, luxurious metallic look.

» ZENDADO « Silver

» ZENDADO « Gold

» ZENDADO « Copper