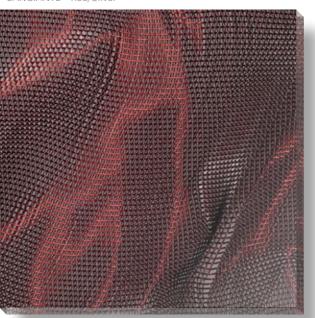

### » LIZARD «

#### The magic of seduction ...

... a precious brilliance slides gently over the serpentine pattern of LIZARD. Sneaky moves and sensual shapes form the subtle embossing of this graceful fabric which was inspired by nature itself. Seemingly hidden, delicate nuances appear voluptuously, charming reflections of light and unite passion and ease in this sensational material.