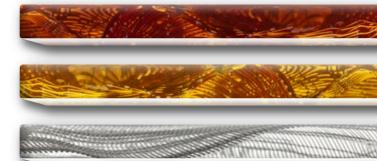

### » CANCELLO «

### Caught in the moment ...

... dazzling light penetrates the intermingling network structures of CANCELLO. Here, the fine metal lines create countless wandering, wave-like shapes. Light reflections hypnotise the eye of the observer. The irresistible attraction of CANCELLO is created by the simultaneous juxtaposition of the organically flowing visual appearance and the evenness of the material.

### » CANGIANTE «

### The poetry of distance ...

... metal materials interlaced and woven in various ways give rise to CANGIANTE - a unique material. The light folds in the tissue produce spectacular, three-dimensional effects: similar to silky mountains of fabric that appear to dance, lively movements and surfaces full of poetic sensibility are created.