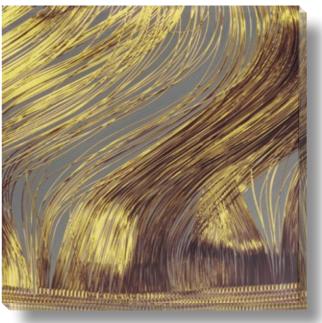

### » CANGIANTE «

### The poetry of distance ...

... metal materials interlaced and woven in various ways give rise to CANGIANTE - a unique material. The light folds in the tissue produce spectacular, three-dimensional effects: similar to silky mountains of fabric that appear to dance, lively movements and surfaces full of poetic sensibility are created.

#### » CANGIANTE « Copper

#### » CANGIANTE « Silver

» CANGIANTE « Red/Silver

» CANGIANTE « Dune Oro