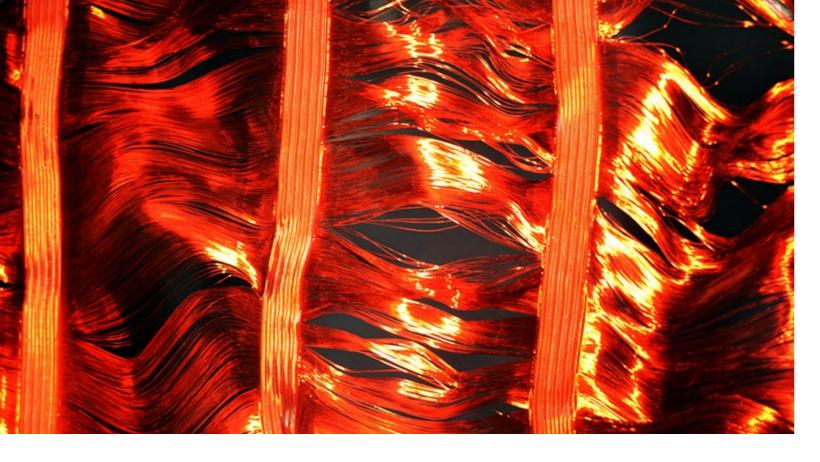

### » FIOCCHI «

#### The lightness of illusion ...

... with apparent weightlessness the metal flakes float around like small mountain ranges, rock formations and mica. We have captured them in crystal clear or transparently tinted acrylic glass. Each contour line gives rise to shimmering landscapes within. An exhilarating spectacle of illusionistic trompe l'oeil.

» FIOCCHI « Silver

» FIOCCHI « Gold

» FIOCCHI « Gold in brown acrylic glass