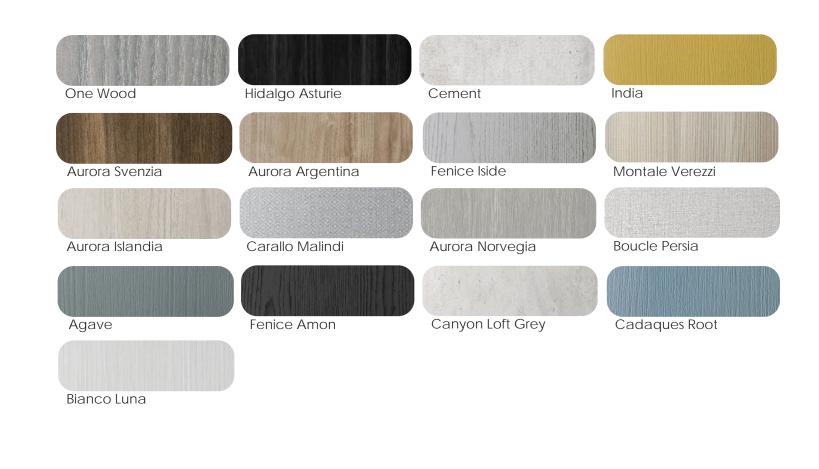

## LUXURIOUS TFL PANELS 100% MADE IN ITALY 100% RECYCLED CORE

These beautiful, deep embossed TFL panels are 100% made in Italy and produced using the latest European innovation. They offer a perfectly matched edge banding to complete your design with a total surface matching program.

## **KEY POINTS:**

- Made in Italy
- · 100% Recycled Wood Core (PBC)
- · Deep Embossed Designs
- · Phenolic layer under decorative surface to improve impact resistance and durability
- Carb 2 Certified
- · Stocked in USA for quick shipping
- $\cdot$  Stocked in sizes 4' x 9' and 32.5" x 9' in 19mm thickness
- · Also available in size 7' x 9'
- Matching Edge Banding stocked in 1.0mm x 23mm x 100m rolls
- Shipments from stock lead time 2 to 5 days
- Material ships flat via LTL Trucking