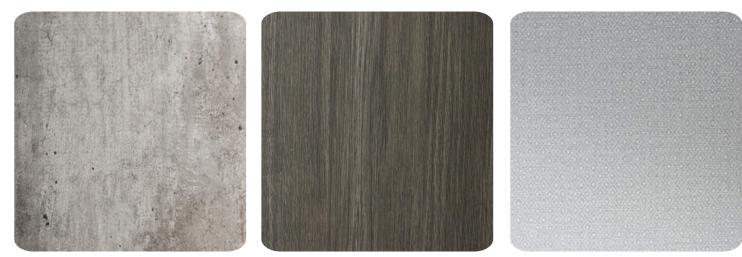

CONCRETE

HIDALGO ARAGONA

CORALLO MALINDI

## **KEY POINTS:**

- Made in Italy
- · 100% Recycled Wood Core (PBC)
- · Deep Embossed Designs
- · Phenolic layer under decorative surface to improve impact resistance and durability
- Carb 2 Certified
- · Stocked in USA for quick shipping
- $\cdot$  Stocked in sizes 4' x 9' and 32.5" x 9' in 19mm thickness
- · Also available in size 7' x 9'
- Matching Edge Banding stocked in 1.0mm x 23mm x 100m rolls
- Shipments from stock lead time 2 to 5 days
- Material ships flat via LTL Trucking