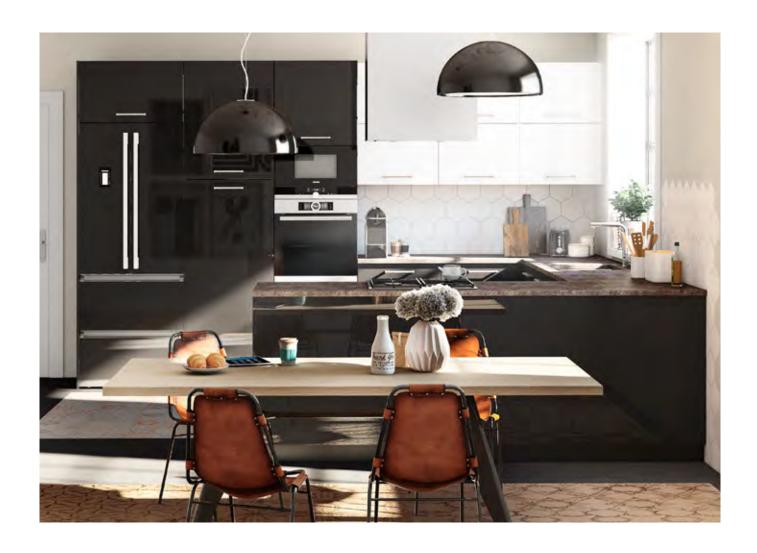

## CRYSTAL NERO

Black is a daring color, but it helps to create more personal environment with high levels of character, giving an elegant and impressive appearance thanks to the Nero finish from the Crystal Collection.

## CRYSTAL BLANCO

The furniture finish in Crystal Blanco with perfect reflection gives that mirror effect that offers amplitude.

IN FORM AT IO N

www.decotonesurfaces.com

CRYSTAL CEMENTO

BRIGHTNESS