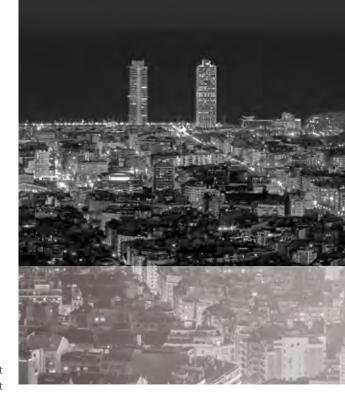

Ultra High gloss: If there is one thing that makes Crystal really different from the other products is its ultra-high brightness, which is almost perfect. It provides modern feeling and sense of more space and light.