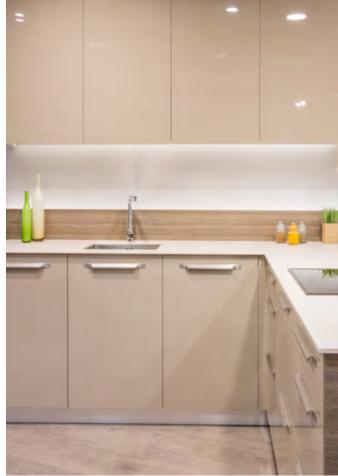

## CRYSTAL BLANCO

The furniture finish in Crystal Blanco with perfect reflection gives that mirror effect that offers amplitude.

IN FORM AT IO N

www.decotonesurfaces.com

CRYSTAL CEMENTO

BRIGHTNESS