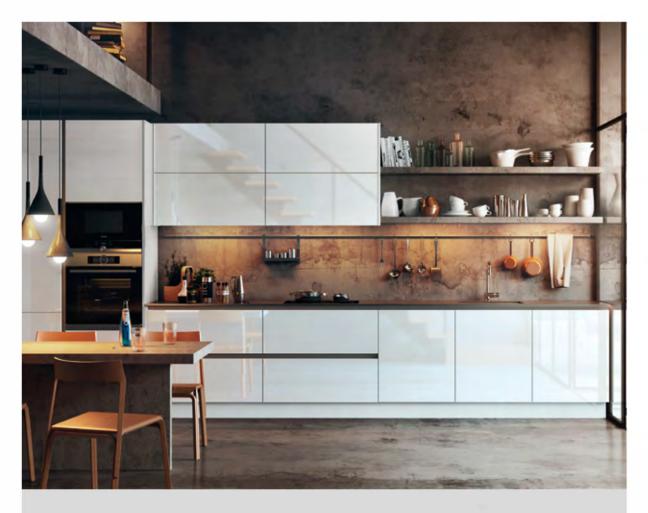

♦ tmatt ◊ crystal ♦ emboss

Crystal Gloss Panels feature a superior UV lacquered high gloss shine with fantastic scratch resistance and extreme durability. Boasting a wide range of colors and designs, this collection provides a modern atmosphere with excellent style.

Ultra High gloss: If there is one thing that makes Crystal really different from the other products is its ultra-high brightness, which is almost perfect. It provides modern feeling and sense of more space and light.