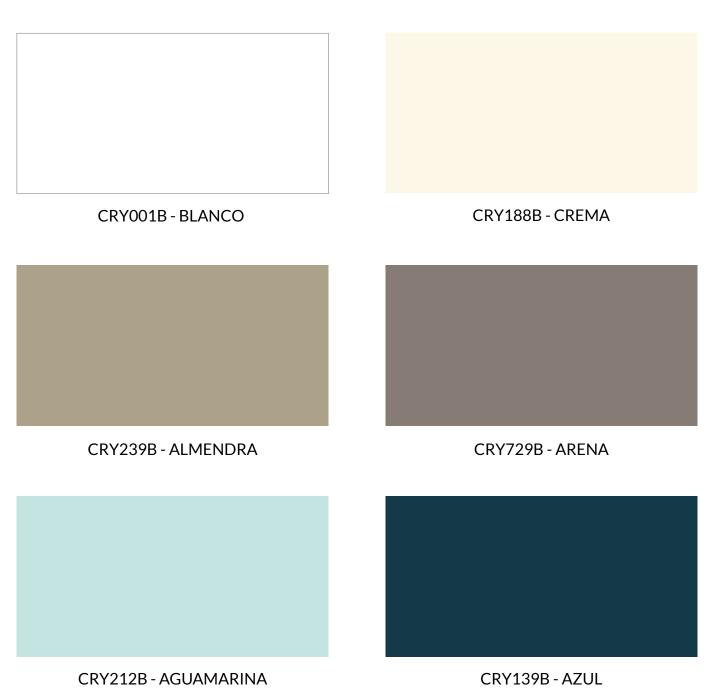

## CRYSTAL BLANCO

The furniture finish in Crystal Blanco with perfect reflection gives that mirror effect that offers amplitude.

IN FORM AT IO N

www.decotonesurfaces.com

CRYSTAL CEMENTO

BRIGHTNESS

## CRYSTAL NERO

Black is a daring color, but it helps to create more personal environment with high levels of character, giving an elegant and impressive appearance thanks to the Nero finish from the Crystal Collection.