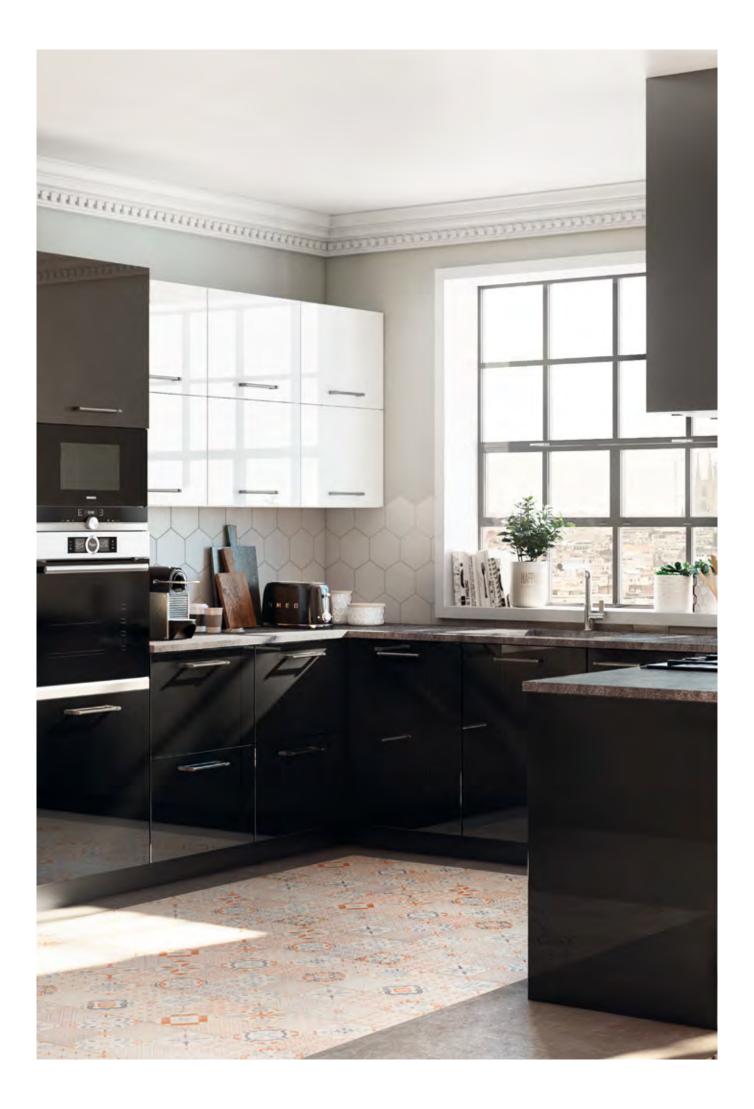

## CRYSTAL NERO

Black is a daring color, but it helps to create more personal environment with high levels of character, giving an elegant and impressive appearance thanks to the Nero finish from the Crystal Collection.

## CRYSTAL BLANCO

The furniture finish in Crystal Blanco with perfect reflection gives that mirror effect that offers amplitude.

IN FORM AT IO N

www.decotonesurfaces.com

CRYSTAL CEMENTO

BRIGHTNESS