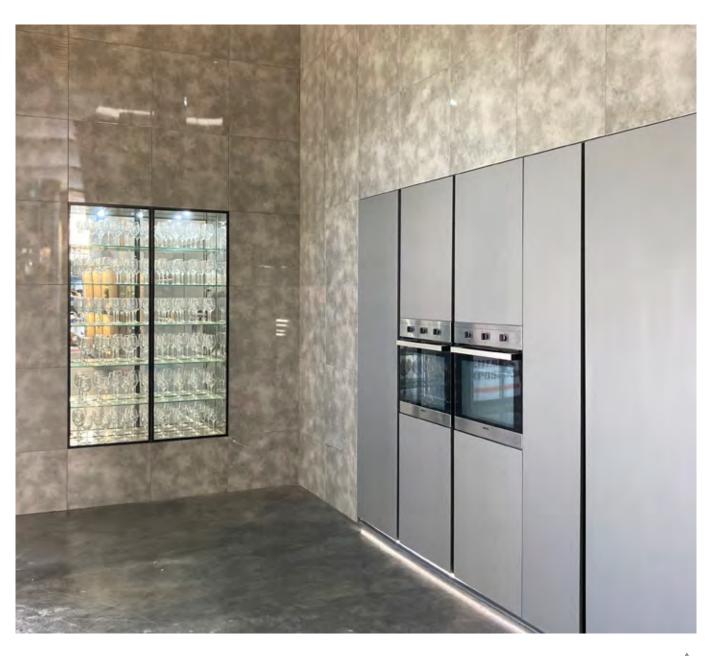

## CRYSTAL NERO

Black is a daring color, but it helps to create more personal environment with high levels of character, giving an elegant and impressive appearance thanks to the Nero finish from the Crystal Collection.