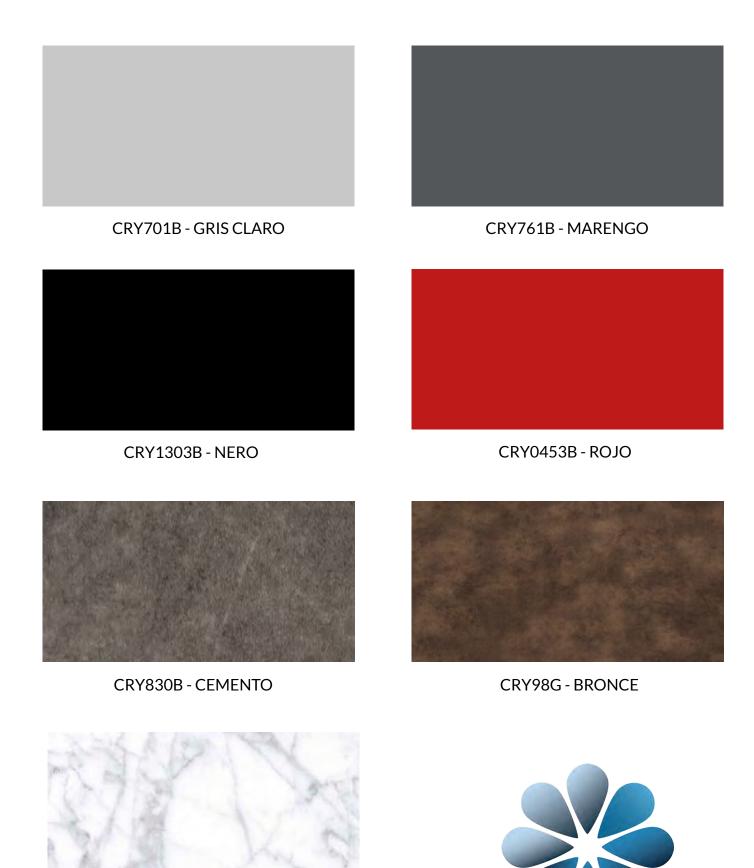

CRY2622B - CARRARA

## CRYSTAL BLANCO

The furniture finish in Crystal Blanco with perfect reflection gives that mirror effect that offers amplitude.

IN FORM AT IO N

www.decotonesurfaces.com

CRYSTAL CEMENTO

BRIGHTNESS