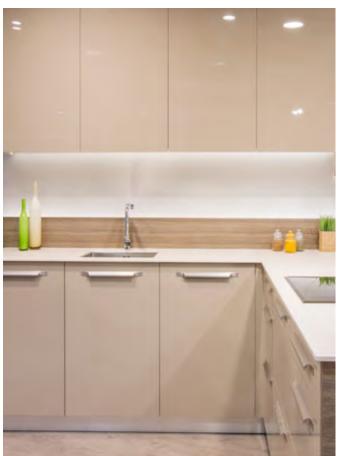

## CRYSTAL BLANCO

The furniture finish in Crystal Blanco with perfect reflection gives that mirror effect that offers amplitude.

IN FORM AT IO N

www.decotonesurfaces.com

CRYSTAL CEMENTO

BRIGHTNESS