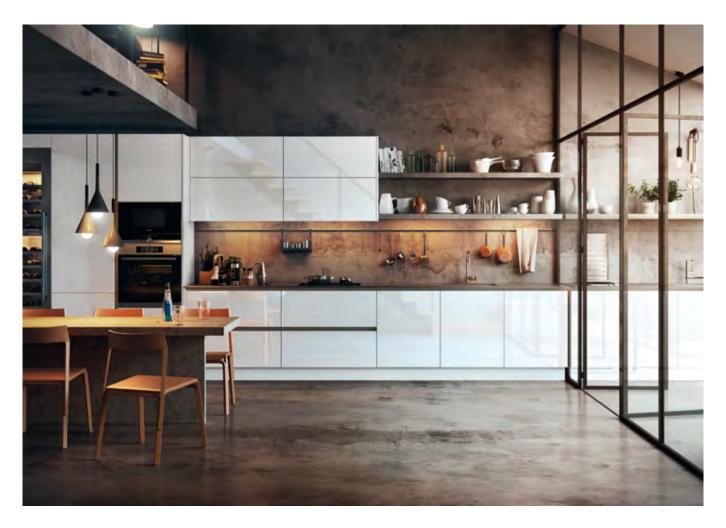

♦ tmatt ◊ crystal ♦ emboss

Crystal Gloss Panels feature a superior UV lacquered high gloss shine with fantastic scratch resistance and extreme durability. Boasting a wide range of colors and designs, this collection provides a modern atmosphere with excellent style.

APPLICATIONS: Cabinets. Closets. Doors. Office Furniture. Walls. Display Cabinets. Wardrobes. Shelves. Storage. Retail Displays. Hotels. Restaurants.

SPECIFICATIONS: Stocked in size 4' x 9' in 18mm thickness.