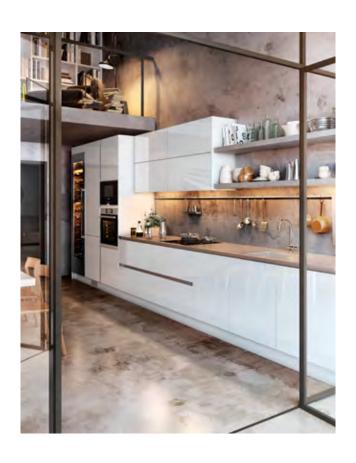

## CRYSTAL BLANCO

The furniture finish in Crystal Blanco with perfect reflection gives that mirror effect that offers amplitude.

IN FORM AT IO N

www.decotonesurfaces.com

CRYSTAL CEMENTO

BRIGHTNESS