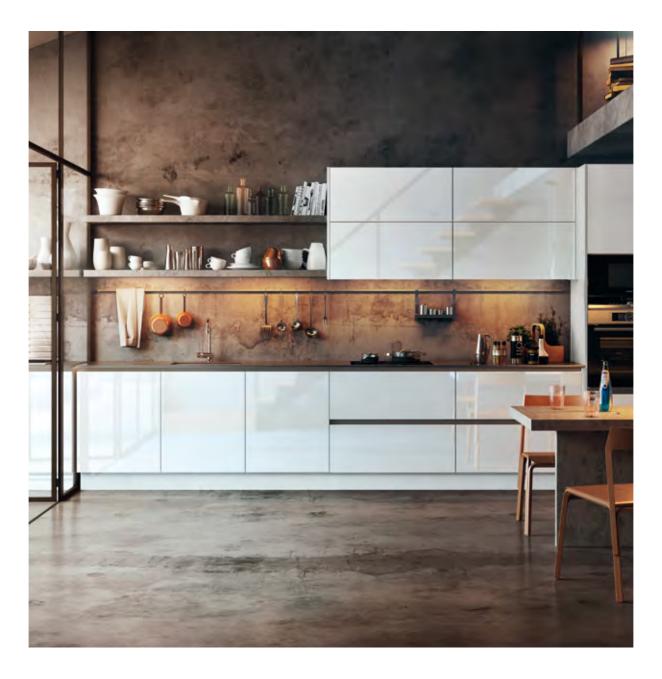

♦ tmatt ◊ crystal ♦ emboss

Crystal Gloss Panels feature a superior UV lacquered high gloss shine with fantastic scratch resistance and extreme durability. Boasting a wide range of colors and designs, this collection provides a modern atmosphere with excellent style.

Ultra High gloss: If there is one thing that makes Crystal really different from the other products is its ultra-high brightness, which is almost perfect. It provides modern feeling and sense of more space and light.